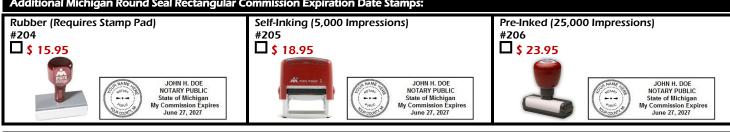

### **STANDARD - \$ 59.00**

New or Renewal Notary Bond Package "B"

- \$ 10,000 Notary Public 6 7 Year Bond.
- \$ 10,000 Notary Errors & Omissions 6 7 Year Policy.
- Self-Inking Rectangular Commission Expiration Date Stamp (5,000 Impressions).

## **DELUXE - \$ 89.00**

New or Renewal Notary Bond Package "C"

- \$ 10,000 Notary Public 6 7 Year Bond.
- \$ 20,000 Notary Errors & Omissions 6 7 Year Policy.
- •Self-Inking Rectangular Commission Expiration Date Stamp (5,000 Impressions).

## **ELITE - \$ 109.00**

New or Renewal Notary Bond Package "D"

- •\$ 10,000 Notary Public 6 7 Year Bond.
- \$ 35,000 Notary Errors & Omissions 6 7 Year Policy.
- Self-Inking Rectangular Commission Expiration Date Stamp (5,000 Impressions).