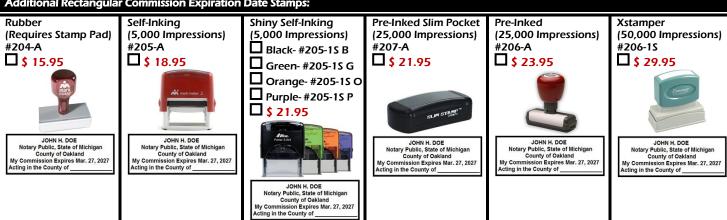

### **STANDARD - \$ 59.00**

New or Renewal Notary Bond Package "B"

- \$ 10,000 Notary Public 6 7 Year Bond.
- \$ 10,000 Notary Errors & Omissions 6 7 Year Policy.
- Self-Inking Rectangular Commission Expiration Date Stamp (5,000 Impressions).

## **DELUXE - \$ 89.00**

New or Renewal Notary Bond Package "C"

- \$ 10,000 Notary Public 6 7 Year Bond.
- \$ 20,000 Notary Errors & Omissions 6 7 Year Policy.
- •Self-Inking Rectangular Commission Expiration Date Stamp (5,000 Impressions).

## **ELITE - \$ 109.00**

New or Renewal Notary Bond Package "D"

- •\$ 10,000 Notary Public 6 7 Year Bond.
- \$ 35,000 Notary Errors & Omissions 6 7 Year Policy.
- Self-Inking Rectangular Commission Expiration Date Stamp (5,000 Impressions).