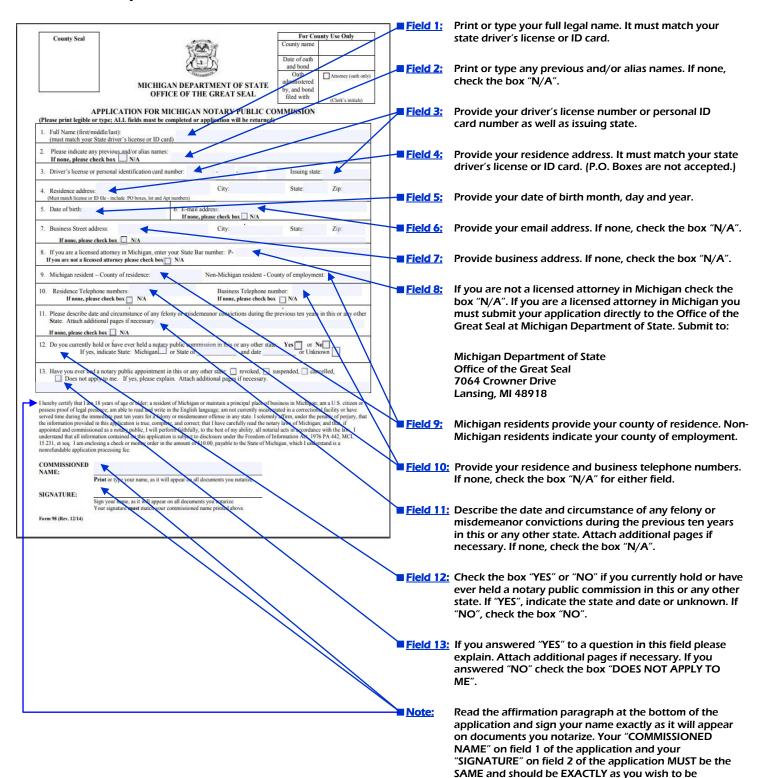

# Avoid delays in processing! Important requirements and instructions on how to complete the application for Michigan notary public commission.

Important: Please type or print legibly on the application for Michigan notary public commission. Be advised that all fields must be completed.

<u>Important:</u> DO NOT send your \$10.00 processing fee. You will be required to send that processing fee when you file your notary bond with the county clerk's office.

commissioned.

Tradition of Trust & Integrity Empowering America's Notaries Since 1940.

Toll Free: 1-800-366-8279 Email: info@notarybonding.com

# **Notary Service and Bonding Agency, Inc. Order Form:**

#### **Economy**

550 Hulet Drive, Suite 105

Bloomfield Hills, MI 48302

Michigan New or Renewal Notary Bond Only Package "A"

\$ 25.00

Package Includes:

\$10,000 Notary Public 6-7 Year Bond.

#### Standard

Michigan New or Renewal Notary Bond Package "B"

\$ 59.00

Package Includes:

- \$10,000 Notary Public 6-7 Year Bond.
- \$10,000 Notary Errors & Omissions
   6-7 Year Insurance Policy.
- Self-Inking Rectangular Commission Expiration Date Stamp (5,000 Impressions).

JOHN H. DOE Notary Public, State of Michigan County of Oakland My Commission Expires Mar. 27, 2027 Acting in the County of

#### Deluxe

Michigan New or Renewal Notary Bond Package "C"

\$ 89.00

## Package Includes:

- \$10,000 Notary Public 6-7 Year Bond.
- \$20,000 Notary Errors & Omissions6-7 Year Insurance Policy.
- Self-Inking Rectangular Commission Expiration Date Stamp (5,000 Impressions).

# Elite

Fax: 1-800-637-5992

Website: notarybonding.com

Michigan New or Renewal Notary Bond Package "D"

\$ 109.00

## Package Includes:

- \$10,000 Notary Public 6-7 Year Bond.
- \$35,000 Notary Errors & Omissions 6-7 Year Insurance Policy.
- Self-Inking Rectangular Commission Expiration Date Stamp (5,000 Impressions).

JOHN H. DOE Notary Public, State of Michigan County of Oakland My Commission Expires Mar. 27, 2027 Acting in the County of

\$ 5.95

## Select Your New or Renewal Michigan Notary Bond Package:

Economy Notary Bond Only Package "A" \$ 25.00
Standard Notary Bond Package "B" \$ 59.00
Deluxe Notary Bond Package "C" \$ 89.00
Elite Notary Bond Package "D" \$ 109.00

#### Optional Express New or Renewal Michigan Notary Bond Service:

Receive your required \$10,000 notary bond and E&O insurance policy (if ordered) via email within 24 hours of us receiving your order. Other package items (if ordered) will be shipped separately. Excludes weekends and holidays.

Express Michigan Notary Bond Service \$\square\$\$\frac{15.00}{}\$