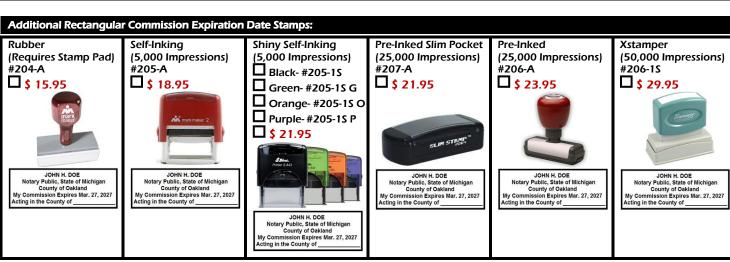

# **STANDARD - \$ 59.00**

New or Renewal Notary Bond Package "B"

- \$ 10,000 Notary Public 6 7 Year Bond.
- \$ 10,000 Notary Errors & Omissions 6 7 Year Policy.
- Self-Inking Rectangular Commission Expiration Date Stamp (5,000 Impressions).

# **DELUXE - \$ 89.00**

New or Renewal Notary Bond Package "C"

- \$ 10,000 Notary Public 6 7 Year Bond.
- \$ 20,000 Notary Errors & Omissions 6 7 Year Policy.
- •Self-Inking Rectangular Commission Expiration Date Stamp (5,000 Impressions).

# **ELITE - \$ 109.00**

New or Renewal Notary Bond Package "D"

- •\$ 10,000 Notary Public 6 7 Year Bond.
- \$ 35,000 Notary Errors & Omissions 6 7 Year Policy.
- Self-Inking Rectangular Commission Expiration Date Stamp (5,000 Impressions).