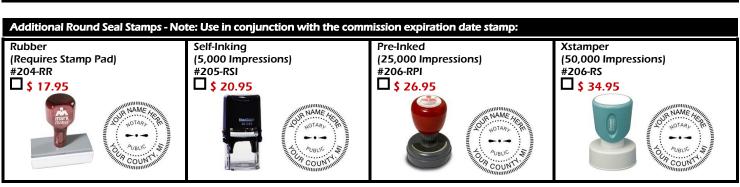

#### Additional Notary Errors & Omissions 6 - 7 Year Policy:

\$10,000 Notary Errors & Omissions 6 - 7 Year Policy \$50.00