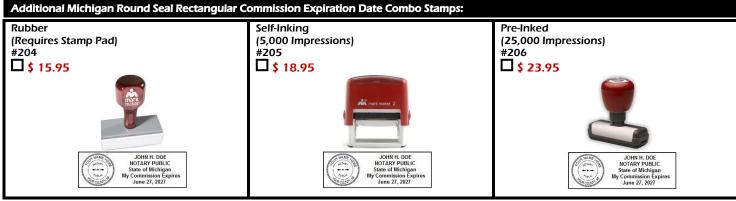

# **STANDARD - \$ 59.00**

New or Renewal Notary Bond Package "B"

- \$ 10,000 Notary Public 6 7 Year Bond.
- \$ 10,000 Notary Errors & Omissions 6 7 Year Policy.
- Self-Inking Rectangular Commission Expiration Date Stamp (5,000 Impressions).

# **DELUXE - \$ 89.00**

New or Renewal Notary Bond Package "C"

- \$ 10,000 Notary Public 6 7 Year Bond.
- \$ 20,000 Notary Errors & Omissions 6 7 Year Policy.
- •Self-Inking Rectangular Commission Expiration Date Stamp (5,000 Impressions).

# **ELITE - \$ 109.00**

New or Renewal Notary Bond Package "D"

- •\$ 10,000 Notary Public 6 7 Year Bond.
- \$ 35,000 Notary Errors & Omissions 6 7 Year Policy.
- Self-Inking Rectangular Commission Expiration Date Stamp (5,000 Impressions).