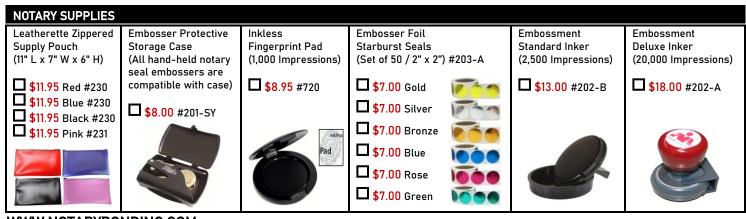

|                               | SUPPLIES (ON BACK PAGE):   | \$                  |
|                                                                                                                                                                                  | _ _ <br>VV Code:   _ _        |                            | \$<br>\$            |
| CC Expiration Date (MM/YY):     C                                                                                                                                                | VV Code:                      | SUPPLIES (ON BACK PAGE):   | \$<br>\$            |











Black

Hard Cover

**\$35.00** 

(400 Entries) #304-C