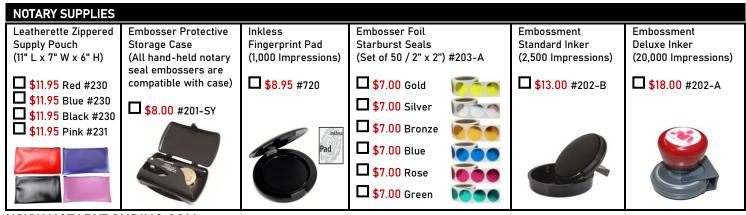

|                   |
| Cardholder Name:                                                                                                                                                                                                                                      |                        | TOTAL AMOUNT &                                                           |                   |
| Signature of Cardholder: X TOTAL AMOUNT: \$                                                                                                                                                                                                           |                        |                                                                          |                   |











Black

Hard Cover

**\$35.00** 

(400 Entries) #304-C