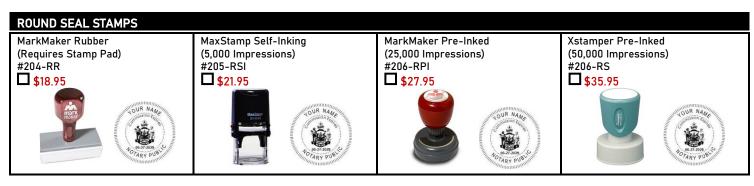

## NOTARY SERVICE AND BONDING AGENCY, INC. Corporate Mailing Address: 550 Hulet Drive, Suite 105, Bloomfield Hills, MI 48302

1-800-366-8279 1-800-3-NOTARY Phone: Fax: 1-800-637-5992

|                                                                                                                                                                                                                                                       | New or Renewal         | New or Renewal                                                           | New or Renewal    |
|-------------------------------------------------------------------------------------------------------------------------------------------------------------------------------------------------------------------------------------------------------|------------------------|--------------------------------------------------------------------------|-------------------|
|                                                                                                                                                                                                                                                       | Notary                 | Notary                                                                   | Notary            |
|                                                                                                                                                                                                                                                       | Package                | Package                                                                  | Package           |
|                                                                                                                                                                                                                                                       | Α                      | В                                                                        | С                 |
|                                                                                                                                                                                                                                                       | <b>\$7</b> 1.00        | \$106.00                                                                 | \$149.00          |
| Rectangular Seal Stamp.  KATHLEEN A. DOE Notary Public - Maine My Commission Expires January 23, 2030                                                                                                                                                 |                        | X                                                                        | X                 |
| INCLUDES: \$5,000 Notary Errors & Omissions 7 Year Policy.                                                                                                                                                                                            | X                      | X                                                                        |                   |
| INCLUDES: \$10,000 Notary                                                                                                                                                                                                                             | A                      | X                                                                        |                   |
| Errors & Omissions 7 Year Policy.                                                                                                                                                                                                                     |                        |                                                                          | X                 |
| INCLUDES: \$25,000 Notary                                                                                                                                                                                                                             |                        |                                                                          |                   |
| Errors & Omissions 7 Year Policy. SELECT A NEW OR RENEWAL NOTARY PACKAGE                                                                                                                                                                              | SELECT A SHIPPING METH | On                                                                       |                   |
| String Notary Package A String Notary Package B String Notary Package C                                                                                                                                                                               |                        |                                                                          |                   |
| \$8.00 Standard Shipping \$16.00 FedEx Ground \$20.00 FedEx 3 Day \$25.00 FedEx 2 Day \$37.00 UPS Next Day Provide yourself with end-to-end product trackable shipping with FedEx or UPS. FedEx and UPS options are only for stamps and/or embossers. |                        |                                                                          |                   |
| All other products will be shipped standard mail.                                                                                                                                                                                                     |                        |                                                                          |                   |
| ADDITIONAL NOTARY ERRORS & OMISSIONS 7 YEAR POLICY  \$52.50 \$5,000 Notary E&O 7 Year Policy                                                                                                                                                          |                        |                                                                          |                   |
| □ \$87.50 \$10,000 Notary E&0 7 Year Policy                                                                                                                                                                                                           |                        |                                                                          |                   |
| □ \$131.25 \$25,000 Notary E&0 7 Year Policy                                                                                                                                                                                                          |                        |                                                                          |                   |
| COMPLETE MANDATORY INFORMATION                                                                                                                                                                                                                        |                        |                                                                          |                   |
| Name As Commissioned:                                                                                                                                                                                                                                 |                        |                                                                          |                   |
| □ New Notary                                                                                                                                                                                                                                          |                        |                                                                          |                   |
| Renewal Notary - Renewal Notary Indicate Your Commission Expiration Date (MM/DD/YYYY):                                                                                                                                                                |                        |                                                                          |                   |
| Renewal Notary Indicate Your County Commissioned In:                                                                                                                                                                                                  |                        |                                                                          |                   |
| Daytime Phone:                                                                                                                                                                                                                                        |                        |                                                                          |                   |
| Email Address:                                                                                                                                                                                                                                        |                        |                                                                          |                   |
| Note: P.O. Boxes Are Not Accepted:  Residence Address:                                                                                                                                                                                                |                        |                                                                          |                   |
| City: State: State: Residence County:                                                                                                                                                                                                                 |                        |                                                                          |                   |
| *If Applicable:                                                                                                                                                                                                                                       |                        |                                                                          |                   |
| *Ship To Address:                                                                                                                                                                                                                                     |                        |                                                                          |                   |
| *Ship To City:                                                                                                                                                                                                                                        |                        | _ "Snip 10 State: "Snip                                                  | 10 ZIP Code:      |
| COMPLETE PAYMENT METHOD VIA CREDIT CARD O                                                                                                                                                                                                             |                        | Dou by Cha-li                                                            |                   |
| Pay by Visa, MasterCard, American Express or Discover:                                                                                                                                                                                                |                        | Pay by Check:                                                            | and Danding Asset |
| CC Number:                                                                                                                                                                                                                                            |                        | Check Payable to: Notary Service and Bonding Agency, Inc.  Check Number: |                   |
| CC Expiration Date (MM/YY):      CVV Code:                                                                                                                                                                                                            |                        | Check Number:    _                                                       |                   |
|                                                                                                                                                                                                                                                       |                        |                                                                          |                   |
| Cardholder Name:                                                                                                                                                                                                                                      |                        | TOTAL AMOUNT &                                                           |                   |
| Signature of Cardholder: X TOTAL AMOUNT: \$                                                                                                                                                                                                           |                        |                                                                          |                   |