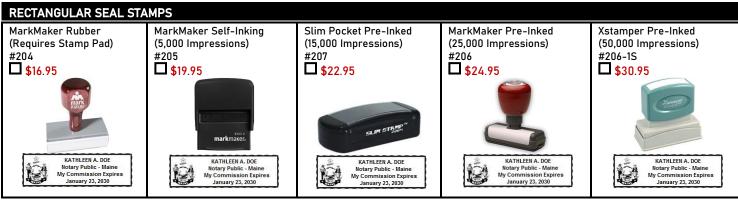

## NOTARY SERVICE AND BONDING AGENCY, INC. Corporate Mailing Address: 550 Hulet Drive, Suite 105, Bloomfield Hills, MI 48302

1-800-366-8279 1-800-3-NOTARY Phone: Fax: 1-800-637-5992

|                                                                                                                                                                                                                                                       | New or Renewal         | New or Renewal                                                           | New or Renewal    |
|-------------------------------------------------------------------------------------------------------------------------------------------------------------------------------------------------------------------------------------------------------|------------------------|--------------------------------------------------------------------------|-------------------|
|                                                                                                                                                                                                                                                       | Notary                 | Notary                                                                   | Notary            |
|                                                                                                                                                                                                                                                       | Package                | Package                                                                  | Package           |
|                                                                                                                                                                                                                                                       | Α                      | В                                                                        | С                 |
|                                                                                                                                                                                                                                                       | <b>\$7</b> 1.00        | \$106.00                                                                 | \$149.00          |
| Rectangular Seal Stamp.  KATHLEEN A. DOE Notary Public - Maine My Commission Expires January 23, 2030                                                                                                                                                 |                        | X                                                                        | X                 |
| INCLUDES: \$5,000 Notary Errors & Omissions 7 Year Policy.                                                                                                                                                                                            | X                      | X                                                                        |                   |
| INCLUDES: \$10,000 Notary                                                                                                                                                                                                                             | A                      | X                                                                        |                   |
| Errors & Omissions 7 Year Policy.                                                                                                                                                                                                                     |                        |                                                                          | X                 |
| INCLUDES: \$25,000 Notary                                                                                                                                                                                                                             |                        |                                                                          |                   |
| Errors & Omissions 7 Year Policy. SELECT A NEW OR RENEWAL NOTARY PACKAGE                                                                                                                                                                              | SELECT A SHIPPING METH | On                                                                       |                   |
| String Notary Package A String Notary Package B String Notary Package C                                                                                                                                                                               |                        |                                                                          |                   |
| \$8.00 Standard Shipping \$16.00 FedEx Ground \$20.00 FedEx 3 Day \$25.00 FedEx 2 Day \$37.00 UPS Next Day Provide yourself with end-to-end product trackable shipping with FedEx or UPS. FedEx and UPS options are only for stamps and/or embossers. |                        |                                                                          |                   |
| All other products will be shipped standard mail.                                                                                                                                                                                                     |                        |                                                                          |                   |
| ADDITIONAL NOTARY ERRORS & OMISSIONS 7 YEAR POLICY  \$52.50 \$5,000 Notary E&O 7 Year Policy                                                                                                                                                          |                        |                                                                          |                   |
| □ \$87.50 \$10,000 Notary E&0 7 Year Policy                                                                                                                                                                                                           |                        |                                                                          |                   |
| □ \$131.25 \$25,000 Notary E&0 7 Year Policy                                                                                                                                                                                                          |                        |                                                                          |                   |
| COMPLETE MANDATORY INFORMATION                                                                                                                                                                                                                        |                        |                                                                          |                   |
| Name As Commissioned:                                                                                                                                                                                                                                 |                        |                                                                          |                   |
| □ New Notary                                                                                                                                                                                                                                          |                        |                                                                          |                   |
| Renewal Notary - Renewal Notary Indicate Your Commission Expiration Date (MM/DD/YYYY):                                                                                                                                                                |                        |                                                                          |                   |
| Renewal Notary Indicate Your County Commissioned In:                                                                                                                                                                                                  |                        |                                                                          |                   |
| Daytime Phone:                                                                                                                                                                                                                                        |                        |                                                                          |                   |
| Email Address:                                                                                                                                                                                                                                        |                        |                                                                          |                   |
| Note: P.O. Boxes Are Not Accepted:  Residence Address:                                                                                                                                                                                                |                        |                                                                          |                   |
| City: State: State: Residence County:                                                                                                                                                                                                                 |                        |                                                                          |                   |
| *If Applicable:                                                                                                                                                                                                                                       |                        |                                                                          |                   |
| *Ship To Address:                                                                                                                                                                                                                                     |                        |                                                                          |                   |
| *Ship To City:                                                                                                                                                                                                                                        |                        | _ "Snip 10 State: "Snip                                                  | 10 ZIP Code:      |
| COMPLETE PAYMENT METHOD VIA CREDIT CARD O                                                                                                                                                                                                             |                        | Dou by Cha-li                                                            |                   |
| Pay by Visa, MasterCard, American Express or Discover:                                                                                                                                                                                                |                        | Pay by Check:                                                            | and Danding Asset |
| CC Number:                                                                                                                                                                                                                                            |                        | Check Payable to: Notary Service and Bonding Agency, Inc.  Check Number: |                   |
| CC Expiration Date (MM/YY):      CVV Code:                                                                                                                                                                                                            |                        | Check Number:    _                                                       |                   |
|                                                                                                                                                                                                                                                       |                        |                                                                          |                   |
| Cardholder Name:                                                                                                                                                                                                                                      |                        | TOTAL AMOUNT &                                                           |                   |
| Signature of Cardholder: X TOTAL AMOUNT: \$                                                                                                                                                                                                           |                        |                                                                          |                   |