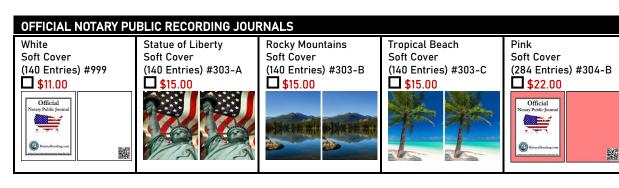

|                   |
| Cardholder Name:                                                                                                                                                                                                                                      |                        | TOTAL AMOUNT &                                                           |                   |
| Signature of Cardholder: X TOTAL AMOUNT: \$                                                                                                                                                                                                           |                        |                                                                          |                   |











Black

Hard Cover

**\$35.00** 

(400 Entries) #304-C