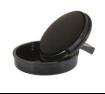

#### **ROUND SEAL STAMPS**

MarkMaker Rubber (Requires Stamp Pad) #204-RR

\$18.95

MaxStamp Self-Inking (5,000 Impressions) #205-RSI

\$21.95

MarkMaker Pre-Inked (25,000 Impressions) #206-RPI

\$27.95

Xstamper Pre-Inked (50,000 Impressions) #206-RS

\$35.95