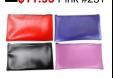

### **NOTARY SUPPLIES**

Leatherette Zippered Supply Pouch (11" L x 7" W x 6" H)

**\$11.95** Red #230 **\$11.95** Blue #230 **□\$11.95** Black #230 **□\$11.95** Pink #231

**Embosser Protective** Storage Case (All hand-held notary seal embossers are compatible with case)