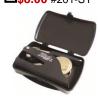

**□\$8.00** #201-SY

Inkless Fingerprint Pad (1,000 Impressions)

**\$8.95** #720

Embosser Foil Starburst Seals (Set of 50 / 2" x 2") #203-A

**□\$7.00** Silver **□\$7.00** Bronze

**□\$7.00** Gold

**□\$7.00** Blue **□\$7.00** Rose