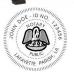

#### **RECTANGULAR SEAL STAMPS**

MarkMaker Rubber (Requires Stamp Pad) #204

\$16.95

MarkMaker Self-Inking (5,000 Impressions) #205

**\$19.95** 

Slim Pocket Pre-Inked (15,000 Impressions) #207

**\$22.95** 

MarkMaker Pre-Inked (25,000 Impressions) #206

**\$24.95** 

Xstamper Pre-Inked (50,000 Impressions) #206-1S

\$30.95