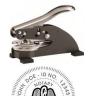

### HAND-HELD OR DESK NOTARY SEAL EMBOSSERS

Hand-Held Embosser Chrome #200

Hand-Held Shiny Embosser Black #198-S

**□\$**31.00

Hand-Held Shiny Embosser Blue #198-S3

**□\$**31.00

Hand-Held Shiny Embosser Pink #198-S9

Hand-Held Shiny Embosser Red #198-S2

Desk Embosser Black Matte #201

**\$29.00** 

Desk Embosser Pebble Grey #199

Desk