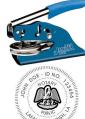

### HAND-HELD OR DESK NOTARY SEAL EMBOSSERS

Hand-Held Embosser Chrome #200

Hand-Held Shiny Embosser Black #198-S

**□\$**31.00

Hand-Held Shiny Embosser Blue #198-S3

**□\$**31.00

Hand-Held Shiny Embosser Pink #198-S9

Hand-Held Shiny Embosser Red #198-S2

Desk Embosser Black Matte #201

**\$29.00** 

Desk Embosser Pebble Grey #199

Desk