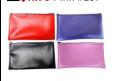

## **NOTARY SUPPLIES**

Leatherette Zippered Supply Pouch (11" L x 7" W x 6" H)

**\$11.95** Red #230 **\$11.95** Blue #230 **\$11.95** Black #230 **\$11.95** Pink #231

**Embosser Protective** Storage Case (All hand-held notary seal embossers are compatible with case)