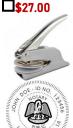

### HAND-HELD OR DESK NOTARY SEAL EMBOSSERS

Hand-Held Embosser Chrome #200

Hand-Held Shiny Embosser Black #198-S

**□\$**31.00

Hand-Held Shiny Embosser Blue #198-S3

**□\$**31.00

Hand-Held Shiny Embosser Pink #198-S9

Hand-Held Shiny Embosser Red #198-S2

Desk Embosser Black Matte #201

**\$29.00** 

Desk Embosser Pebble Grey #199

Desk