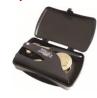

## **NOTARY SUPPLIES**

Leatherette Zippered Supply Pouch (11" L x 7" W x 6" H)

**\$11.95** Red #230 **\$11.95** Blue #230 **\$11.95** Black #230 **\$11.95** Pink #231

**Embosser Protective** Storage Case (All hand-held notary seal embossers are compatible with case)

**□\$8.00** #201-SY

Inkless Fingerprint Pad (1,000 Impressions)

**\$8.95** #720

Embosser Foil Starburst Seals (Set of 50 / 2" x 2") #203-A

**□\$7.00** Silver **□\$7.00** Bronze

**□\$7.00** Gold

**□\$7.00** Blue **□\$7.00** Rose