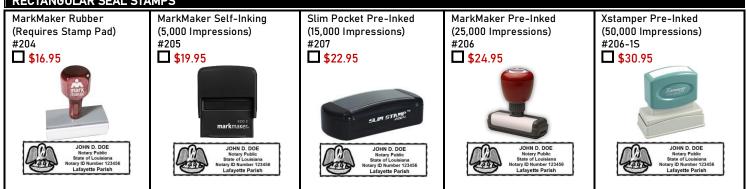

|                   |                     |                          |                     |
| Signature of Cardholder: X                                                                                                                                                                                                                                                                                    |                   | TOTAL AMOUNT: \$    |                          |                     |

## WWW.NOTARYBONDING.COM





## **ROUND SEAL STAMPS**







WWW.NOTARYBONDING.COM

Page 2 of 2 - Louisiana 03/2022