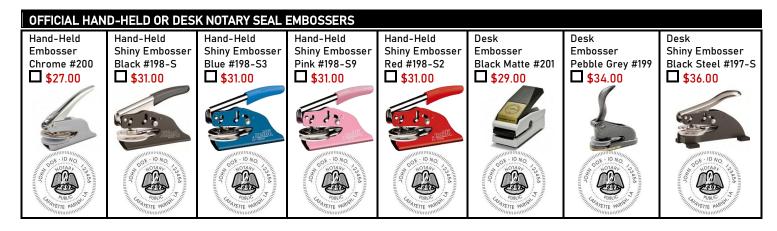

|                   |                     |                          |                     |
| Signature of Cardholder: X                                                                                                                                                                                                                                                                                    |                   | TOTAL AMOUNT: \$    |                          |                     |

## WWW.NOTARYBONDING.COM





## **ROUND SEAL STAMPS**







WWW.NOTARYBONDING.COM

Page 2 of 2 - Louisiana 03/2022