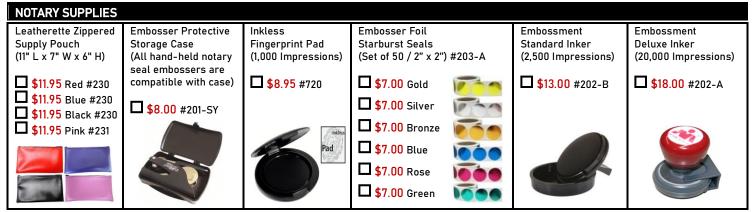

|                   |                     |                          |                     |
| Signature of Cardholder: X                                                                                                                                                                                                                                                                                    |                   | TOTAL AMOUNT: \$    |                          |                     |

## WWW.NOTARYBONDING.COM





## **ROUND SEAL STAMPS**







WWW.NOTARYBONDING.COM

Page 2 of 2 - Louisiana 03/2022