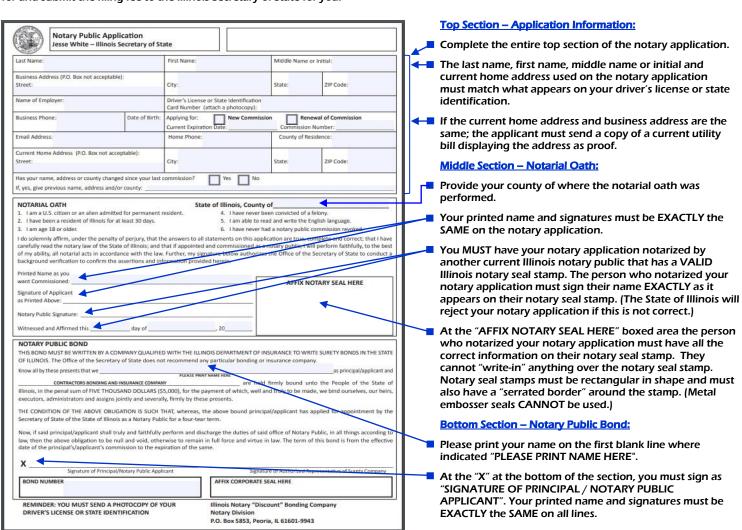

# Avoid delays in processing! Important requirements and instructions on how to complete the Illinois notary public application:

<u>Mandatory:</u> All new or renewal notary public applications MUST include a legible photocopy of the front and back of your valid driver's license or state identification card. If a photocopy is not included this will delay processing time.

Mandatory: When completing the notary public application white out of any kind is NOT acceptable. All revisions should be crossed-out and initialed. If white out is used the state will reject your notary public application.

**Important:** Please be sure to double check your notary public application. Be sure to print or type legibly and that all fields on notary public application are completed and correct.

**Important:** The office of the county clerk in the Illinois County where you reside will contact you upon receipt of your notary commission. Failure to register with the county will result in cancellation of your commission.

Important: The Illinois Secretary of State filing fee of \$10.00 is already included in our new or renewal notary bond package prices. We will pay for and submit the filing fee to the Illinois Secretary of State for you.