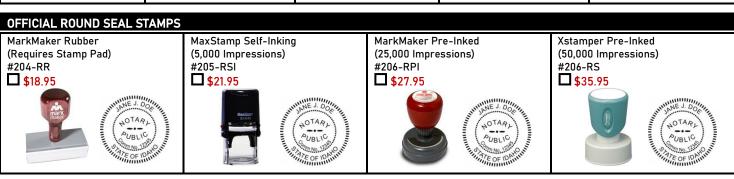

## **IDAHO NOTARY "DISCOUNT" ASSOCIATION**

Corporate Mailing Address: 550 Hulet Drive, Suite 105, Bloomfield Hills, MI 48302

Phone: 1-800-366-8279
Phone: 1-800-3-NOTARY
Fax: 1-800-637-5992

|                                                                                                                                                                                                                                                                                                                                                                                                                                                                                                                                                                                                                                                                                                    | New or<br>Renewal<br>Basic<br>Package<br>\$60.00 | New or<br>Renewal<br>Standard<br>Package<br>\$79.00 | New or<br>Renewal<br>Deluxe<br>Package<br>\$124.00 | New or<br>Renewal<br>Elite<br>Package<br>\$154.00 | New or<br>Renewal<br>Superior<br>Package<br>\$192.00 |
|----------------------------------------------------------------------------------------------------------------------------------------------------------------------------------------------------------------------------------------------------------------------------------------------------------------------------------------------------------------------------------------------------------------------------------------------------------------------------------------------------------------------------------------------------------------------------------------------------------------------------------------------------------------------------------------------------|--------------------------------------------------|-----------------------------------------------------|----------------------------------------------------|---------------------------------------------------|------------------------------------------------------|
| INCLUDES: \$10,000 Notary Public 6 Year Bond.                                                                                                                                                                                                                                                                                                                                                                                                                                                                                                                                                                                                                                                      | X                                                | X                                                   | X                                                  | X                                                 | X                                                    |
| INCLUDES: Official Self-Inking Rectangular Seal Stamp.  JANE J. DOE NOTARY PUBLIC State of Idaho Comm No. 123456789                                                                                                                                                                                                                                                                                                                                                                                                                                                                                                                                                                                |                                                  | X                                                   | X                                                  | X                                                 | X                                                    |
| INCLUDES: \$10,000 Notary<br>Errors & Omissions 6 Year Policy.                                                                                                                                                                                                                                                                                                                                                                                                                                                                                                                                                                                                                                     | X                                                | X                                                   |                                                    |                                                   |                                                      |
| INCLUDES: \$15,000 Notary<br>Errors & Omissions 6 Year Policy.                                                                                                                                                                                                                                                                                                                                                                                                                                                                                                                                                                                                                                     |                                                  |                                                     | X                                                  |                                                   |                                                      |
| INCLUDES: \$20,000 Notary<br>Errors & Omissions 6 Year Policy.                                                                                                                                                                                                                                                                                                                                                                                                                                                                                                                                                                                                                                     |                                                  |                                                     |                                                    | X                                                 |                                                      |
| INCLUDES: \$35,000 Notary Errors & Omissions 6 Year Policy.                                                                                                                                                                                                                                                                                                                                                                                                                                                                                                                                                                                                                                        |                                                  |                                                     |                                                    |                                                   | Χ                                                    |
| SELECT A NEW OR RENEWAL NOTARY BOND PACKAGE   SELECT A SHIPPING METHOD                                                                                                                                                                                                                                                                                                                                                                                                                                                                                                                                                                                                                             |                                                  |                                                     |                                                    |                                                   |                                                      |
| \$60.00 Basic Package \$79.00 Standard Package \$124.00 Deluxe Package \$154.00 Elite Package \$192.00 Superior Package \$8.00 Standard Shipping \$16.00 FedEx Ground \$20.00 FedEx 3 Day \$25.00 FedEx 2 Day \$37.00 UPS Next Day Trackable shipping with FedEx or UPS. FedEx and UPS options are only for stamps and/or embossers. All other products will be shipped standard mail.  ADDITIONAL NOTARY ERRORS & OMISSIONS 6 YEAR POLICY \$45.00 \$5,000 Notary E&0 6 Year Policy \$75.00 \$10,000 Notary E&0 6 Year Policy \$113.00 \$25,000 Notary E&0 6 Year Policy  Name As Commissioned:  New Notary Renewal Notary - Renewal Notary Indicate Your Commission Expiration Date (MM/DD/YYYY): |                                                  |                                                     |                                                    |                                                   |                                                      |
| Renewal Notary Indicate Your Commission Number:                                                                                                                                                                                                                                                                                                                                                                                                                                                                                                                                                                                                                                                    |                                                  |                                                     |                                                    |                                                   |                                                      |
| Daytime Phone:                                                                                                                                                                                                                                                                                                                                                                                                                                                                                                                                                                                                                                                                                     |                                                  |                                                     |                                                    |                                                   |                                                      |
| Email Address:                                                                                                                                                                                                                                                                                                                                                                                                                                                                                                                                                                                                                                                                                     |                                                  |                                                     |                                                    |                                                   |                                                      |
| Note: P.O. Boxes Are Not Accepted:                                                                                                                                                                                                                                                                                                                                                                                                                                                                                                                                                                                                                                                                 |                                                  |                                                     |                                                    |                                                   |                                                      |
| Residence Address: State: Zip Code: Residence County:                                                                                                                                                                                                                                                                                                                                                                                                                                                                                                                                                                                                                                              |                                                  |                                                     |                                                    |                                                   |                                                      |
| *If Applicable:                                                                                                                                                                                                                                                                                                                                                                                                                                                                                                                                                                                                                                                                                    |                                                  |                                                     |                                                    |                                                   |                                                      |
| *Ship To Address:                                                                                                                                                                                                                                                                                                                                                                                                                                                                                                                                                                                                                                                                                  |                                                  |                                                     |                                                    |                                                   |                                                      |
| *Ship To City:                                                                                                                                                                                                                                                                                                                                                                                                                                                                                                                                                                                                                                                                                     |                                                  | *S                                                  | hip To State:                                      | *Ship To Zip Code                                 | 9:                                                   |
| COMPLETE PAYMENT METHOD VIA CREDIT CARD OR CHECK                                                                                                                                                                                                                                                                                                                                                                                                                                                                                                                                                                                                                                                   |                                                  |                                                     |                                                    |                                                   |                                                      |
| Pay by Visa, MasterCard, American Express or Discover: Pay by Check:                                                                                                                                                                                                                                                                                                                                                                                                                                                                                                                                                                                                                               |                                                  |                                                     |                                                    |                                                   |                                                      |
| CC Number:                                                                                                                                                                                                                                                                                                                                                                                                                                                                                                                                                                                                                                                                                         |                                                  |                                                     |                                                    |                                                   |                                                      |
| CC Expiration Date (MM/YY):                                                                                                                                                                                                                                                                                                                                                                                                                                                                                                                                                                                                                                                                        |                                                  | Ch                                                  | eck Number:   _                                    |                                                   |                                                      |
| CVV Code:                                                                                                                                                                                                                                                                                                                                                                                                                                                                                                                                                                                                                                                                                          |                                                  |                                                     |                                                    |                                                   |                                                      |
| Cardholder Name:<br>Signature of Cardholder: X                                                                                                                                                                                                                                                                                                                                                                                                                                                                                                                                                                                                                                                     |                                                  |                                                     |                                                    |                                                   |                                                      |