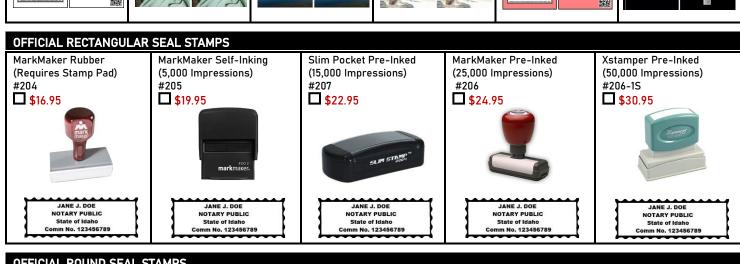

## **IDAHO NOTARY "DISCOUNT" ASSOCIATION**

Corporate Mailing Address: 550 Hulet Drive, Suite 105, Bloomfield Hills, MI 48302

Phone: 1-800-366-8279
Phone: 1-800-3-NOTARY
Fax: 1-800-637-5992

|                                                                                                                                                                                                                                                                                                                                                                                                                                                                                                                                                                                                                                                                                                    | New or<br>Renewal<br>Basic<br>Package<br>\$60.00 | New or<br>Renewal<br>Standard<br>Package<br>\$79.00 | New or<br>Renewal<br>Deluxe<br>Package<br>\$124.00 | New or<br>Renewal<br>Elite<br>Package<br>\$154.00 | New or<br>Renewal<br>Superior<br>Package<br>\$192.00 |
|----------------------------------------------------------------------------------------------------------------------------------------------------------------------------------------------------------------------------------------------------------------------------------------------------------------------------------------------------------------------------------------------------------------------------------------------------------------------------------------------------------------------------------------------------------------------------------------------------------------------------------------------------------------------------------------------------|--------------------------------------------------|-----------------------------------------------------|----------------------------------------------------|---------------------------------------------------|------------------------------------------------------|
| INCLUDES: \$10,000 Notary Public 6 Year Bond.                                                                                                                                                                                                                                                                                                                                                                                                                                                                                                                                                                                                                                                      | X                                                | X                                                   | X                                                  | X                                                 | X                                                    |
| INCLUDES: Official Self-Inking Rectangular Seal Stamp.  JANE J. DOE NOTARY PUBLIC State of Idaho Comm No. 123456789                                                                                                                                                                                                                                                                                                                                                                                                                                                                                                                                                                                |                                                  | X                                                   | X                                                  | X                                                 | X                                                    |
| INCLUDES: \$10,000 Notary<br>Errors & Omissions 6 Year Policy.                                                                                                                                                                                                                                                                                                                                                                                                                                                                                                                                                                                                                                     | X                                                | X                                                   |                                                    |                                                   |                                                      |
| INCLUDES: \$15,000 Notary<br>Errors & Omissions 6 Year Policy.                                                                                                                                                                                                                                                                                                                                                                                                                                                                                                                                                                                                                                     |                                                  |                                                     | X                                                  |                                                   |                                                      |
| INCLUDES: \$20,000 Notary<br>Errors & Omissions 6 Year Policy.                                                                                                                                                                                                                                                                                                                                                                                                                                                                                                                                                                                                                                     |                                                  |                                                     |                                                    | X                                                 |                                                      |
| INCLUDES: \$35,000 Notary Errors & Omissions 6 Year Policy.                                                                                                                                                                                                                                                                                                                                                                                                                                                                                                                                                                                                                                        |                                                  |                                                     |                                                    |                                                   | Χ                                                    |
| SELECT A NEW OR RENEWAL NOTARY BOND PACKAGE   SELECT A SHIPPING METHOD                                                                                                                                                                                                                                                                                                                                                                                                                                                                                                                                                                                                                             |                                                  |                                                     |                                                    |                                                   |                                                      |
| \$60.00 Basic Package \$79.00 Standard Package \$124.00 Deluxe Package \$154.00 Elite Package \$192.00 Superior Package \$8.00 Standard Shipping \$16.00 FedEx Ground \$20.00 FedEx 3 Day \$25.00 FedEx 2 Day \$37.00 UPS Next Day Trackable shipping with FedEx or UPS. FedEx and UPS options are only for stamps and/or embossers. All other products will be shipped standard mail.  ADDITIONAL NOTARY ERRORS & OMISSIONS 6 YEAR POLICY \$45.00 \$5,000 Notary E&0 6 Year Policy \$75.00 \$10,000 Notary E&0 6 Year Policy \$113.00 \$25,000 Notary E&0 6 Year Policy  Name As Commissioned:  New Notary Renewal Notary - Renewal Notary Indicate Your Commission Expiration Date (MM/DD/YYYY): |                                                  |                                                     |                                                    |                                                   |                                                      |
| Renewal Notary Indicate Your Commission Number:                                                                                                                                                                                                                                                                                                                                                                                                                                                                                                                                                                                                                                                    |                                                  |                                                     |                                                    |                                                   |                                                      |
| Daytime Phone:                                                                                                                                                                                                                                                                                                                                                                                                                                                                                                                                                                                                                                                                                     |                                                  |                                                     |                                                    |                                                   |                                                      |
| Email Address:                                                                                                                                                                                                                                                                                                                                                                                                                                                                                                                                                                                                                                                                                     |                                                  |                                                     |                                                    |                                                   |                                                      |
| Note: P.O. Boxes Are Not Accepted:                                                                                                                                                                                                                                                                                                                                                                                                                                                                                                                                                                                                                                                                 |                                                  |                                                     |                                                    |                                                   |                                                      |
| Residence Address: State: Zip Code: Residence County:                                                                                                                                                                                                                                                                                                                                                                                                                                                                                                                                                                                                                                              |                                                  |                                                     |                                                    |                                                   |                                                      |
| *If Applicable:                                                                                                                                                                                                                                                                                                                                                                                                                                                                                                                                                                                                                                                                                    |                                                  |                                                     |                                                    |                                                   |                                                      |
| *Ship To Address:                                                                                                                                                                                                                                                                                                                                                                                                                                                                                                                                                                                                                                                                                  |                                                  |                                                     |                                                    |                                                   |                                                      |
| *Ship To City:                                                                                                                                                                                                                                                                                                                                                                                                                                                                                                                                                                                                                                                                                     |                                                  | *S                                                  | hip To State:                                      | *Ship To Zip Code                                 | 9:                                                   |
| COMPLETE PAYMENT METHOD VIA CREDIT CARD OR CHECK                                                                                                                                                                                                                                                                                                                                                                                                                                                                                                                                                                                                                                                   |                                                  |                                                     |                                                    |                                                   |                                                      |
| Pay by Visa, MasterCard, American Express or Discover: Pay by Check:                                                                                                                                                                                                                                                                                                                                                                                                                                                                                                                                                                                                                               |                                                  |                                                     |                                                    |                                                   |                                                      |
| CC Number:                                                                                                                                                                                                                                                                                                                                                                                                                                                                                                                                                                                                                                                                                         |                                                  |                                                     |                                                    |                                                   |                                                      |
| CC Expiration Date (MM/YY):                                                                                                                                                                                                                                                                                                                                                                                                                                                                                                                                                                                                                                                                        |                                                  | Ch                                                  | eck Number:   _                                    |                                                   |                                                      |
| CVV Code:                                                                                                                                                                                                                                                                                                                                                                                                                                                                                                                                                                                                                                                                                          |                                                  |                                                     |                                                    |                                                   |                                                      |
| Cardholder Name:<br>Signature of Cardholder: X                                                                                                                                                                                                                                                                                                                                                                                                                                                                                                                                                                                                                                                     |                                                  |                                                     |                                                    |                                                   |                                                      |