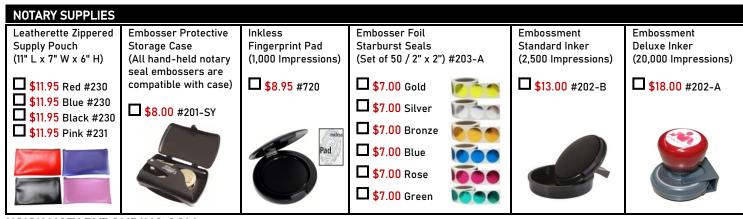

## **IDAHO NOTARY "DISCOUNT" ASSOCIATION**

Corporate Mailing Address: 550 Hulet Drive, Suite 105, Bloomfield Hills, MI 48302

Phone: 1-800-366-8279
Phone: 1-800-3-NOTARY
Fax: 1-800-637-5992

|                                                                                                                                                                                                                                                                                                                                                                                                                                                                                                                                                                                                                                                                                                    | New or<br>Renewal<br>Basic<br>Package<br>\$60.00 | New or<br>Renewal<br>Standard<br>Package<br>\$79.00 | New or<br>Renewal<br>Deluxe<br>Package<br>\$124.00 | New or<br>Renewal<br>Elite<br>Package<br>\$154.00 | New or<br>Renewal<br>Superior<br>Package<br>\$192.00 |
|----------------------------------------------------------------------------------------------------------------------------------------------------------------------------------------------------------------------------------------------------------------------------------------------------------------------------------------------------------------------------------------------------------------------------------------------------------------------------------------------------------------------------------------------------------------------------------------------------------------------------------------------------------------------------------------------------|--------------------------------------------------|-----------------------------------------------------|----------------------------------------------------|---------------------------------------------------|------------------------------------------------------|
| INCLUDES: \$10,000 Notary Public 6 Year Bond.                                                                                                                                                                                                                                                                                                                                                                                                                                                                                                                                                                                                                                                      | X                                                | X                                                   | X                                                  | X                                                 | X                                                    |
| INCLUDES: Official Self-Inking Rectangular Seal Stamp.  JANE J. DOE NOTARY PUBLIC State of Idaho Comm No. 123456789                                                                                                                                                                                                                                                                                                                                                                                                                                                                                                                                                                                |                                                  | X                                                   | X                                                  | X                                                 | X                                                    |
| INCLUDES: \$10,000 Notary<br>Errors & Omissions 6 Year Policy.                                                                                                                                                                                                                                                                                                                                                                                                                                                                                                                                                                                                                                     | X                                                | X                                                   |                                                    |                                                   |                                                      |
| INCLUDES: \$15,000 Notary<br>Errors & Omissions 6 Year Policy.                                                                                                                                                                                                                                                                                                                                                                                                                                                                                                                                                                                                                                     |                                                  |                                                     | X                                                  |                                                   |                                                      |
| INCLUDES: \$20,000 Notary<br>Errors & Omissions 6 Year Policy.                                                                                                                                                                                                                                                                                                                                                                                                                                                                                                                                                                                                                                     |                                                  |                                                     |                                                    | X                                                 |                                                      |
| INCLUDES: \$35,000 Notary Errors & Omissions 6 Year Policy.                                                                                                                                                                                                                                                                                                                                                                                                                                                                                                                                                                                                                                        |                                                  |                                                     |                                                    |                                                   | Χ                                                    |
| SELECT A NEW OR RENEWAL NOTARY BOND PACKAGE   SELECT A SHIPPING METHOD                                                                                                                                                                                                                                                                                                                                                                                                                                                                                                                                                                                                                             |                                                  |                                                     |                                                    |                                                   |                                                      |
| \$60.00 Basic Package \$79.00 Standard Package \$124.00 Deluxe Package \$154.00 Elite Package \$192.00 Superior Package \$8.00 Standard Shipping \$16.00 FedEx Ground \$20.00 FedEx 3 Day \$25.00 FedEx 2 Day \$37.00 UPS Next Day Trackable shipping with FedEx or UPS. FedEx and UPS options are only for stamps and/or embossers. All other products will be shipped standard mail.  ADDITIONAL NOTARY ERRORS & OMISSIONS 6 YEAR POLICY \$45.00 \$5,000 Notary E&0 6 Year Policy \$75.00 \$10,000 Notary E&0 6 Year Policy \$113.00 \$25,000 Notary E&0 6 Year Policy  Name As Commissioned:  New Notary Renewal Notary - Renewal Notary Indicate Your Commission Expiration Date (MM/DD/YYYY): |                                                  |                                                     |                                                    |                                                   |                                                      |
| Renewal Notary Indicate Your Commission Number:                                                                                                                                                                                                                                                                                                                                                                                                                                                                                                                                                                                                                                                    |                                                  |                                                     |                                                    |                                                   |                                                      |
| Daytime Phone:                                                                                                                                                                                                                                                                                                                                                                                                                                                                                                                                                                                                                                                                                     |                                                  |                                                     |                                                    |                                                   |                                                      |
| Email Address:                                                                                                                                                                                                                                                                                                                                                                                                                                                                                                                                                                                                                                                                                     |                                                  |                                                     |                                                    |                                                   |                                                      |
| Note: P.O. Boxes Are Not Accepted:                                                                                                                                                                                                                                                                                                                                                                                                                                                                                                                                                                                                                                                                 |                                                  |                                                     |                                                    |                                                   |                                                      |
| Residence Address: State: Zip Code: Residence County:                                                                                                                                                                                                                                                                                                                                                                                                                                                                                                                                                                                                                                              |                                                  |                                                     |                                                    |                                                   |                                                      |
| *If Applicable:                                                                                                                                                                                                                                                                                                                                                                                                                                                                                                                                                                                                                                                                                    |                                                  |                                                     |                                                    |                                                   |                                                      |
| *Ship To Address:                                                                                                                                                                                                                                                                                                                                                                                                                                                                                                                                                                                                                                                                                  |                                                  |                                                     |                                                    |                                                   |                                                      |
| *Ship To City:                                                                                                                                                                                                                                                                                                                                                                                                                                                                                                                                                                                                                                                                                     |                                                  | *S                                                  | hip To State:                                      | *Ship To Zip Code                                 | 9:                                                   |
| COMPLETE PAYMENT METHOD VIA CREDIT CARD OR CHECK                                                                                                                                                                                                                                                                                                                                                                                                                                                                                                                                                                                                                                                   |                                                  |                                                     |                                                    |                                                   |                                                      |
| Pay by Visa, MasterCard, American Express or Discover: Pay by Check:                                                                                                                                                                                                                                                                                                                                                                                                                                                                                                                                                                                                                               |                                                  |                                                     |                                                    |                                                   |                                                      |
| CC Number:                                                                                                                                                                                                                                                                                                                                                                                                                                                                                                                                                                                                                                                                                         |                                                  |                                                     |                                                    |                                                   |                                                      |
| CC Expiration Date (MM/YY):                                                                                                                                                                                                                                                                                                                                                                                                                                                                                                                                                                                                                                                                        |                                                  | Ch                                                  | eck Number:   _                                    |                                                   |                                                      |
| CVV Code:                                                                                                                                                                                                                                                                                                                                                                                                                                                                                                                                                                                                                                                                                          |                                                  |                                                     |                                                    |                                                   |                                                      |
| Cardholder Name:<br>Signature of Cardholder: X                                                                                                                                                                                                                                                                                                                                                                                                                                                                                                                                                                                                                                                     |                                                  |                                                     |                                                    |                                                   |                                                      |