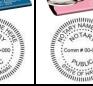

#### **OFFICIAL ROUND SEAL STAMPS**

MarkMaker Rubber (Requires Stamp Pad) #204-RR **\$20.95** 

**\$23.95** 

MarkMaker Pre-Inked (25,000 Impressions) #206-RPI

**\$29.95** 

Xstamper Pre-Inked (50,000 Impressions) #206-RS