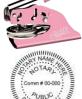

## **NOTARY CERTIFICATE STAMPS**

True Copy Attest

**\$17.00** Rubber #209 **\$20.00** Self-Inking #209-A

**\$25.00** Pre-Inked #209-B **\$56.00** 

Xstamper #209-C A True Copy Attest Notary Public Signature of Notary Jurat / Affidavit

**\$17.00** Rubber #210 **\$20.00** 

Self-Inking #211 **\$25.00** 

Pre-Inked #212 **\$56.00** Xstamper #212-A

te or: unity of: bscribed and sworn to (or affirmed) before me this day of \_\_\_\_\_ in the year 20\_\_\_ nature of Notary Public