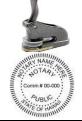

### OFFICIAL HAND-HELD OR DESK NOTARY SEAL EMBOSSERS

Hand-Held Embosser <u>Ch</u>rome #200 **\$30.00** 

Hand-Held Shiny Embosser Red #198-S2 **\$34.00** 

Desk Embosser Black Matte #201 **\$32.00** 

Desk Embosser Pebble Grey #199 **\$37.00** 

Desk Shiny Embosser Black Steel #197-S **\$39.00** 