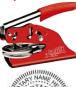

### OFFICIAL HAND-HELD OR DESK NOTARY SEAL EMBOSSERS

Hand-Held Embosser <u>Ch</u>rome #200 **\$30.00** 

Hand-Held Shiny Embosser Red #198-S2 **\$34.00** 

Desk Embosser Black Matte #201 **\$32.00** 

Desk Embosser Pebble Grey #199 **\$37.00** 