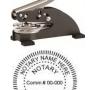

### OFFICIAL HAND-HELD OR DESK NOTARY SEAL EMBOSSERS

Hand-Held Embosser <u>Ch</u>rome #200 **\$30.00** 

Hand-Held Shiny Embosser Red #198-S2 **\$34.00** 

Desk Embosser Black Matte #201 **\$32.00** 

Desk Embosser Pebble Grey #199 **\$37.00** 

Desk Shiny Embosser Black Steel #197-S **\$39.00** 