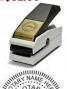

### OFFICIAL HAND-HELD OR DESK NOTARY SEAL EMBOSSERS

Hand-Held Embosser <u>Ch</u>rome #200 **\$30.00** 

Hand-Held Shiny Embosser Red #198-S2 **\$34.00** 

Desk Embosser Black Matte #201 **\$32.00** 

Desk Embosser Pebble Grey #199 **\$37.00** 

Desk Shiny Embosser Black Steel #197-S **\$39.00** 