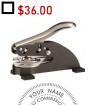

### OFFICIAL HAND-HELD OR DESK NOTARY SEAL EMBOSSERS

Hand-Held Embosser Chrome #200

\$27.00

Hand-Held Shiny Embosser Black #198-S

\$31.00

Hand-Held Shiny Embosser Blue #198-S3 \$31.00

Hand-Held Shiny Embosser Pink #198-S9