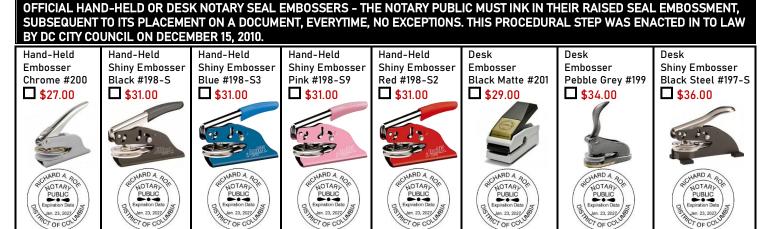

## NOTARY SERVICE AND BONDING AGENCY, INC. Corporate Mailing Address: 550 Hulet Drive, Suite 105, Bloomfield Hills, MI 48302

1-800-366-8279 Phone: 1-800-3-NOTARY 1-800-637-5992 Phone:

| Email: info@notarybonding.com                                                                                                                                                                                                                                                                                                                                                                                                                                                                                                                                             |                    |                     |                          |                  |  |
|---------------------------------------------------------------------------------------------------------------------------------------------------------------------------------------------------------------------------------------------------------------------------------------------------------------------------------------------------------------------------------------------------------------------------------------------------------------------------------------------------------------------------------------------------------------------------|--------------------|---------------------|--------------------------|------------------|--|
|                                                                                                                                                                                                                                                                                                                                                                                                                                                                                                                                                                           | New or Renewal     | New or Renewal      | New or Renewal           | New or Renewal   |  |
|                                                                                                                                                                                                                                                                                                                                                                                                                                                                                                                                                                           | Basic<br>Package   | Standard<br>Package | Deluxe<br>Package        | Elite<br>Package |  |
|                                                                                                                                                                                                                                                                                                                                                                                                                                                                                                                                                                           | <b>\$</b> 50.00    | \$77.00             | \$114.00                 | \$139.00         |  |
| INCLUDES: \$2,000 Notary<br>Public 5 Year Bond.                                                                                                                                                                                                                                                                                                                                                                                                                                                                                                                           | X                  | X                   | X                        | X                |  |
| Notary Impression Seal Embosser (Hand-Held, Chrome).                                                                                                                                                                                                                                                                                                                                                                                                                                                                                                                      |                    | X                   | X                        | X                |  |
| INCLUDES: \$5,000 Notary<br>Errors & Omissions 4 Year Policy.                                                                                                                                                                                                                                                                                                                                                                                                                                                                                                             | X                  | X                   |                          |                  |  |
| INCLUDES: \$10,000 Notary Errors & Omissions 4 Year Policy.                                                                                                                                                                                                                                                                                                                                                                                                                                                                                                               |                    |                     | X                        |                  |  |
| INCLUDES: \$15,000 Notary<br>Errors & Omissions 4 Year Policy.                                                                                                                                                                                                                                                                                                                                                                                                                                                                                                            |                    |                     |                          | X                |  |
| SELECT A NEW OR RENEWAL NOTARY BOND PACK                                                                                                                                                                                                                                                                                                                                                                                                                                                                                                                                  | AGE   SELECT A SHI | PPING METHOD        |                          |                  |  |
| \$8.00 Standard Shipping \$16.00 FedEx Ground \$20.00 FedEx 3 Day \$25.00 FedEx 2 Day \$37.00 UPS Next Day Provide yourself with end-to-end product trackable shipping with FedEx or UPS. FedEx and UPS options are only for stamps and/or embossers. All other products will be shipped standard mail.  Mandatory: You must fax, email, or mail us a copy of your commission certificate or letter of appointment so we can process your order. The official notary impression seal embosser(s) cannot be produced until a copy of your original is received. Thank you. |                    |                     |                          |                  |  |
| ADDITIONAL NOTARY ERRORS & OMISSIONS 5 YEAR POLICY                                                                                                                                                                                                                                                                                                                                                                                                                                                                                                                        |                    |                     |                          |                  |  |
| □\$37.50 \$5,000 Notary E&0 5 Year Policy                                                                                                                                                                                                                                                                                                                                                                                                                                                                                                                                 |                    |                     |                          |                  |  |
| \$62.50 \$10,000 Notary E&O 5 Year Policy                                                                                                                                                                                                                                                                                                                                                                                                                                                                                                                                 |                    |                     |                          |                  |  |
| \$93.75 \$25,000 Notary E&O 5 Year Policy  COMPLETE MANDATORY INFORMATION                                                                                                                                                                                                                                                                                                                                                                                                                                                                                                 |                    |                     |                          |                  |  |
| Name As Commissioned:                                                                                                                                                                                                                                                                                                                                                                                                                                                                                                                                                     |                    |                     |                          |                  |  |
| _                                                                                                                                                                                                                                                                                                                                                                                                                                                                                                                                                                         |                    |                     |                          |                  |  |
| New Notary                                                                                                                                                                                                                                                                                                                                                                                                                                                                                                                                                                |                    |                     |                          |                  |  |
| Renewal Notary - Renewal Notary Indicate Your Commission Expiration Date (MM/DD/YYYY):                                                                                                                                                                                                                                                                                                                                                                                                                                                                                    |                    |                     |                          |                  |  |
| Email Address:                                                                                                                                                                                                                                                                                                                                                                                                                                                                                                                                                            |                    |                     |                          |                  |  |
| Note: P.O. Boxes Are Not Accepted:                                                                                                                                                                                                                                                                                                                                                                                                                                                                                                                                        |                    |                     |                          |                  |  |
| Residence Address:                                                                                                                                                                                                                                                                                                                                                                                                                                                                                                                                                        |                    |                     |                          |                  |  |
| City:                                                                                                                                                                                                                                                                                                                                                                                                                                                                                                                                                                     |                    | Zip Code:Res        | sidence County:          |                  |  |
| *If Applicable:                                                                                                                                                                                                                                                                                                                                                                                                                                                                                                                                                           |                    |                     |                          |                  |  |
| *Ship To Address:                                                                                                                                                                                                                                                                                                                                                                                                                                                                                                                                                         |                    |                     |                          |                  |  |
| *Ship To City:                                                                                                                                                                                                                                                                                                                                                                                                                                                                                                                                                            |                    | *Ship To State:     | *Ship To Zip Cod         | e:               |  |
| COMPLETE PAYMENT METHOD VIA CREDIT CARD O                                                                                                                                                                                                                                                                                                                                                                                                                                                                                                                                 | R CHECK            |                     |                          |                  |  |
| Pay by Visa, MasterCard, American Express or Discover:                                                                                                                                                                                                                                                                                                                                                                                                                                                                                                                    |                    | Pay by Check:       |                          |                  |  |
| CC Number:                                                                                                                                                                                                                                                                                                                                                                                                                                                                                                                                                                |                    | •                   | o: Notary Service and Bo |                  |  |
| CC Expiration Date (MM/YY):                                                                                                                                                                                                                                                                                                                                                                                                                                                                                                                                               |                    | Check Number:       |                          |                  |  |
| CVV Code:                                                                                                                                                                                                                                                                                                                                                                                                                                                                                                                                                                 |                    |                     |                          |                  |  |
| Cardholder Name:                                                                                                                                                                                                                                                                                                                                                                                                                                                                                                                                                          |                    |                     | _                        |                  |  |
| Signature of Cardholder: X                                                                                                                                                                                                                                                                                                                                                                                                                                                                                                                                                |                    | TOTAL AMOUNT: \$    |                          |                  |  |