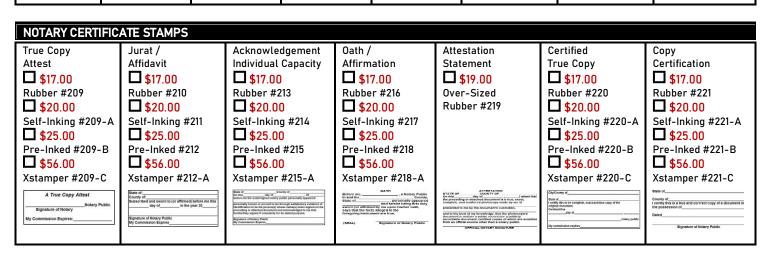

## NOTARY SERVICE AND BONDING AGENCY, INC. Corporate Mailing Address: 550 Hulet Drive, Suite 105, Bloomfield Hills, MI 48302

1-800-366-8279 Phone: 1-800-3-NOTARY 1-800-637-5992 Phone:

| Email: info@notarybonding.com                                                                                                                                                                                                                                                                                                                                                                                                                                                                                                                                             |                    |                     |                          |                  |  |
|---------------------------------------------------------------------------------------------------------------------------------------------------------------------------------------------------------------------------------------------------------------------------------------------------------------------------------------------------------------------------------------------------------------------------------------------------------------------------------------------------------------------------------------------------------------------------|--------------------|---------------------|--------------------------|------------------|--|
|                                                                                                                                                                                                                                                                                                                                                                                                                                                                                                                                                                           | New or Renewal     | New or Renewal      | New or Renewal           | New or Renewal   |  |
|                                                                                                                                                                                                                                                                                                                                                                                                                                                                                                                                                                           | Basic<br>Package   | Standard<br>Package | Deluxe<br>Package        | Elite<br>Package |  |
|                                                                                                                                                                                                                                                                                                                                                                                                                                                                                                                                                                           | <b>\$</b> 50.00    | \$77.00             | \$114.00                 | \$139.00         |  |
| INCLUDES: \$2,000 Notary<br>Public 5 Year Bond.                                                                                                                                                                                                                                                                                                                                                                                                                                                                                                                           | X                  | X                   | X                        | X                |  |
| Notary Impression Seal Embosser (Hand-Held, Chrome).                                                                                                                                                                                                                                                                                                                                                                                                                                                                                                                      |                    | X                   | X                        | X                |  |
| INCLUDES: \$5,000 Notary<br>Errors & Omissions 4 Year Policy.                                                                                                                                                                                                                                                                                                                                                                                                                                                                                                             | X                  | X                   |                          |                  |  |
| INCLUDES: \$10,000 Notary Errors & Omissions 4 Year Policy.                                                                                                                                                                                                                                                                                                                                                                                                                                                                                                               |                    |                     | X                        |                  |  |
| INCLUDES: \$15,000 Notary<br>Errors & Omissions 4 Year Policy.                                                                                                                                                                                                                                                                                                                                                                                                                                                                                                            |                    |                     |                          | X                |  |
| SELECT A NEW OR RENEWAL NOTARY BOND PACK                                                                                                                                                                                                                                                                                                                                                                                                                                                                                                                                  | AGE   SELECT A SHI | PPING METHOD        |                          |                  |  |
| \$8.00 Standard Shipping \$16.00 FedEx Ground \$20.00 FedEx 3 Day \$25.00 FedEx 2 Day \$37.00 UPS Next Day Provide yourself with end-to-end product trackable shipping with FedEx or UPS. FedEx and UPS options are only for stamps and/or embossers. All other products will be shipped standard mail.  Mandatory: You must fax, email, or mail us a copy of your commission certificate or letter of appointment so we can process your order. The official notary impression seal embosser(s) cannot be produced until a copy of your original is received. Thank you. |                    |                     |                          |                  |  |
| ADDITIONAL NOTARY ERRORS & OMISSIONS 5 YEAR POLICY                                                                                                                                                                                                                                                                                                                                                                                                                                                                                                                        |                    |                     |                          |                  |  |
| □\$37.50 \$5,000 Notary E&0 5 Year Policy                                                                                                                                                                                                                                                                                                                                                                                                                                                                                                                                 |                    |                     |                          |                  |  |
| \$62.50 \$10,000 Notary E&O 5 Year Policy                                                                                                                                                                                                                                                                                                                                                                                                                                                                                                                                 |                    |                     |                          |                  |  |
| \$93.75 \$25,000 Notary E&O 5 Year Policy  COMPLETE MANDATORY INFORMATION                                                                                                                                                                                                                                                                                                                                                                                                                                                                                                 |                    |                     |                          |                  |  |
| Name As Commissioned:                                                                                                                                                                                                                                                                                                                                                                                                                                                                                                                                                     |                    |                     |                          |                  |  |
| _                                                                                                                                                                                                                                                                                                                                                                                                                                                                                                                                                                         |                    |                     |                          |                  |  |
| New Notary                                                                                                                                                                                                                                                                                                                                                                                                                                                                                                                                                                |                    |                     |                          |                  |  |
| Renewal Notary - Renewal Notary Indicate Your Commission Expiration Date (MM/DD/YYYY):                                                                                                                                                                                                                                                                                                                                                                                                                                                                                    |                    |                     |                          |                  |  |
| Email Address:                                                                                                                                                                                                                                                                                                                                                                                                                                                                                                                                                            |                    |                     |                          |                  |  |
| Note: P.O. Boxes Are Not Accepted:                                                                                                                                                                                                                                                                                                                                                                                                                                                                                                                                        |                    |                     |                          |                  |  |
| Residence Address:                                                                                                                                                                                                                                                                                                                                                                                                                                                                                                                                                        |                    |                     |                          |                  |  |
| City:                                                                                                                                                                                                                                                                                                                                                                                                                                                                                                                                                                     |                    | Zip Code:Res        | sidence County:          |                  |  |
| *If Applicable:                                                                                                                                                                                                                                                                                                                                                                                                                                                                                                                                                           |                    |                     |                          |                  |  |
| *Ship To Address:                                                                                                                                                                                                                                                                                                                                                                                                                                                                                                                                                         |                    |                     |                          |                  |  |
| *Ship To City:                                                                                                                                                                                                                                                                                                                                                                                                                                                                                                                                                            |                    | *Ship To State:     | *Ship To Zip Cod         | e:               |  |
| COMPLETE PAYMENT METHOD VIA CREDIT CARD O                                                                                                                                                                                                                                                                                                                                                                                                                                                                                                                                 | R CHECK            |                     |                          |                  |  |
| Pay by Visa, MasterCard, American Express or Discover:                                                                                                                                                                                                                                                                                                                                                                                                                                                                                                                    |                    | Pay by Check:       |                          |                  |  |
| CC Number:                                                                                                                                                                                                                                                                                                                                                                                                                                                                                                                                                                |                    | •                   | o: Notary Service and Bo |                  |  |
| CC Expiration Date (MM/YY):                                                                                                                                                                                                                                                                                                                                                                                                                                                                                                                                               |                    | Check Number:       |                          |                  |  |
| CVV Code:                                                                                                                                                                                                                                                                                                                                                                                                                                                                                                                                                                 |                    |                     |                          |                  |  |
| Cardholder Name:                                                                                                                                                                                                                                                                                                                                                                                                                                                                                                                                                          |                    |                     | _                        |                  |  |
| Signature of Cardholder: X                                                                                                                                                                                                                                                                                                                                                                                                                                                                                                                                                |                    | TOTAL AMOUNT: \$    |                          |                  |  |