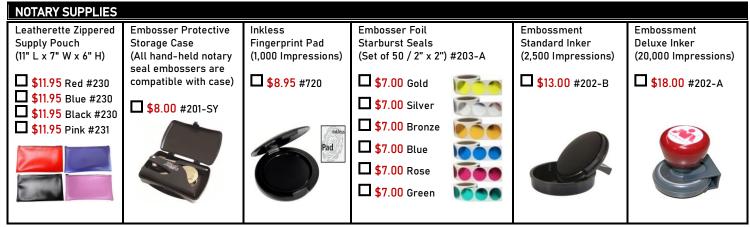

## NOTARY SERVICE AND BONDING AGENCY, INC. Corporate Mailing Address: 550 Hulet Drive, Suite 105, Bloomfield Hills, MI 48302

1-800-366-8279 Phone: 1-800-3-NOTARY 1-800-637-5992 Phone:

| Email: info@notarybonding.com                                                                                                                                                                                                                                                                                                                                                                                                                                                                                                                                             |                    |                     |                          |                  |  |
|---------------------------------------------------------------------------------------------------------------------------------------------------------------------------------------------------------------------------------------------------------------------------------------------------------------------------------------------------------------------------------------------------------------------------------------------------------------------------------------------------------------------------------------------------------------------------|--------------------|---------------------|--------------------------|------------------|--|
|                                                                                                                                                                                                                                                                                                                                                                                                                                                                                                                                                                           | New or Renewal     | New or Renewal      | New or Renewal           | New or Renewal   |  |
|                                                                                                                                                                                                                                                                                                                                                                                                                                                                                                                                                                           | Basic<br>Package   | Standard<br>Package | Deluxe<br>Package        | Elite<br>Package |  |
|                                                                                                                                                                                                                                                                                                                                                                                                                                                                                                                                                                           | <b>\$</b> 50.00    | \$77.00             | \$114.00                 | \$139.00         |  |
| INCLUDES: \$2,000 Notary<br>Public 5 Year Bond.                                                                                                                                                                                                                                                                                                                                                                                                                                                                                                                           | X                  | X                   | X                        | X                |  |
| Notary Impression Seal Embosser (Hand-Held, Chrome).                                                                                                                                                                                                                                                                                                                                                                                                                                                                                                                      |                    | X                   | X                        | X                |  |
| INCLUDES: \$5,000 Notary<br>Errors & Omissions 4 Year Policy.                                                                                                                                                                                                                                                                                                                                                                                                                                                                                                             | X                  | X                   |                          |                  |  |
| INCLUDES: \$10,000 Notary Errors & Omissions 4 Year Policy.                                                                                                                                                                                                                                                                                                                                                                                                                                                                                                               |                    |                     | X                        |                  |  |
| INCLUDES: \$15,000 Notary<br>Errors & Omissions 4 Year Policy.                                                                                                                                                                                                                                                                                                                                                                                                                                                                                                            |                    |                     |                          | X                |  |
| SELECT A NEW OR RENEWAL NOTARY BOND PACK                                                                                                                                                                                                                                                                                                                                                                                                                                                                                                                                  | AGE   SELECT A SHI | PPING METHOD        |                          |                  |  |
| \$8.00 Standard Shipping \$16.00 FedEx Ground \$20.00 FedEx 3 Day \$25.00 FedEx 2 Day \$37.00 UPS Next Day Provide yourself with end-to-end product trackable shipping with FedEx or UPS. FedEx and UPS options are only for stamps and/or embossers. All other products will be shipped standard mail.  Mandatory: You must fax, email, or mail us a copy of your commission certificate or letter of appointment so we can process your order. The official notary impression seal embosser(s) cannot be produced until a copy of your original is received. Thank you. |                    |                     |                          |                  |  |
| ADDITIONAL NOTARY ERRORS & OMISSIONS 5 YEAR POLICY                                                                                                                                                                                                                                                                                                                                                                                                                                                                                                                        |                    |                     |                          |                  |  |
| □\$37.50 \$5,000 Notary E&0 5 Year Policy                                                                                                                                                                                                                                                                                                                                                                                                                                                                                                                                 |                    |                     |                          |                  |  |
| \$62.50 \$10,000 Notary E&O 5 Year Policy                                                                                                                                                                                                                                                                                                                                                                                                                                                                                                                                 |                    |                     |                          |                  |  |
| \$93.75 \$25,000 Notary E&O 5 Year Policy  COMPLETE MANDATORY INFORMATION                                                                                                                                                                                                                                                                                                                                                                                                                                                                                                 |                    |                     |                          |                  |  |
| Name As Commissioned:                                                                                                                                                                                                                                                                                                                                                                                                                                                                                                                                                     |                    |                     |                          |                  |  |
| _                                                                                                                                                                                                                                                                                                                                                                                                                                                                                                                                                                         |                    |                     |                          |                  |  |
| New Notary                                                                                                                                                                                                                                                                                                                                                                                                                                                                                                                                                                |                    |                     |                          |                  |  |
| Renewal Notary - Renewal Notary Indicate Your Commission Expiration Date (MM/DD/YYYY):                                                                                                                                                                                                                                                                                                                                                                                                                                                                                    |                    |                     |                          |                  |  |
| Email Address:                                                                                                                                                                                                                                                                                                                                                                                                                                                                                                                                                            |                    |                     |                          |                  |  |
| Note: P.O. Boxes Are Not Accepted:                                                                                                                                                                                                                                                                                                                                                                                                                                                                                                                                        |                    |                     |                          |                  |  |
| Residence Address:                                                                                                                                                                                                                                                                                                                                                                                                                                                                                                                                                        |                    |                     |                          |                  |  |
| City:                                                                                                                                                                                                                                                                                                                                                                                                                                                                                                                                                                     |                    | Zip Code:Res        | sidence County:          |                  |  |
| *If Applicable:                                                                                                                                                                                                                                                                                                                                                                                                                                                                                                                                                           |                    |                     |                          |                  |  |
| *Ship To Address:                                                                                                                                                                                                                                                                                                                                                                                                                                                                                                                                                         |                    |                     |                          |                  |  |
| *Ship To City:                                                                                                                                                                                                                                                                                                                                                                                                                                                                                                                                                            |                    | *Ship To State:     | *Ship To Zip Cod         | e:               |  |
| COMPLETE PAYMENT METHOD VIA CREDIT CARD O                                                                                                                                                                                                                                                                                                                                                                                                                                                                                                                                 | R CHECK            |                     |                          |                  |  |
| Pay by Visa, MasterCard, American Express or Discover:                                                                                                                                                                                                                                                                                                                                                                                                                                                                                                                    |                    | Pay by Check:       |                          |                  |  |
| CC Number:                                                                                                                                                                                                                                                                                                                                                                                                                                                                                                                                                                |                    | •                   | o: Notary Service and Bo |                  |  |
| CC Expiration Date (MM/YY):                                                                                                                                                                                                                                                                                                                                                                                                                                                                                                                                               |                    | Check Number:       |                          |                  |  |
| CVV Code:                                                                                                                                                                                                                                                                                                                                                                                                                                                                                                                                                                 |                    |                     |                          |                  |  |
| Cardholder Name:                                                                                                                                                                                                                                                                                                                                                                                                                                                                                                                                                          |                    |                     | _                        |                  |  |
| Signature of Cardholder: X                                                                                                                                                                                                                                                                                                                                                                                                                                                                                                                                                |                    | TOTAL AMOUNT: \$    |                          |                  |  |