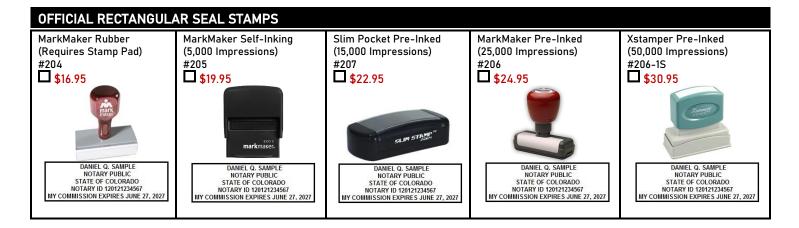

|                  |                |
| Signature of Cardholder: X                                                                                                                                                                                                                                                               |                                 | TOTAL AMOUNT: \$ |                |
|                                                                                                                                                                                                                                                                                          |                                 |                  |                |

## WWW.NOTARYBONDING.COM





## NOTARY SUPPLIES



WWW.NOTARYBONDING.COM

Page 2 of 2 - Colorado 03/2022