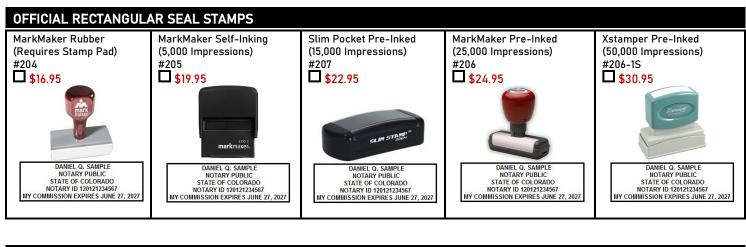

|                                                                                                                                                                                                                                                   | New or Renewal            | New or Renewal           | New or Renewal      |
|---------------------------------------------------------------------------------------------------------------------------------------------------------------------------------------------------------------------------------------------------|---------------------------|--------------------------|---------------------|
| SELECT THE NOTARY PACKAGE THAT'S RIGHT FOR YOU.                                                                                                                                                                                                   | Notary Package<br>A       | Notary Package<br>B      | Notary Package<br>C |
|                                                                                                                                                                                                                                                   | \$48.00                   | \$68.00                  | \$93.00             |
| Official Rectangular Self-Inking Seal Stamp.                                                                                                                                                                                                      |                           |                          |                     |
| DANIEL Q. SAMPLE NOTARY PUBLIC STATE OF COLORADO NOTARY ID 120121234567 MY COMMISSION EXPIRES JUNE 27, 2027                                                                                                                                       | ✓                         | V                        | V                   |
| 4 Year Toll-Free Hotline Notary Support.                                                                                                                                                                                                          | V                         | ✓                        | <b>✓</b>            |
| Colorado 4 Year \$5,000 E&O Insurance.                                                                                                                                                                                                            | <b>√</b>                  |                          |                     |
| Colorado 4 Year \$10,000 E&O Insurance.                                                                                                                                                                                                           |                           | <b>✓</b>                 |                     |
| Colorado 4 Year \$25,000 E&O Insurance.                                                                                                                                                                                                           |                           |                          | <b>√</b>            |
| NEW OR RENEWAL NOTARY PACKAGES                                                                                                                                                                                                                    |                           |                          |                     |
| \$48.00 Notary Package A \$68.00 Notary Package B \$93.00 Notary Package C                                                                                                                                                                        |                           |                          |                     |
| SHIPPING (*TRACKABLE)                                                                                                                                                                                                                             |                           |                          |                     |
| \$8.00 Standard Shipping & Handling \$\square\$\$16.00 *FedEx Ground \$\square\$\$\$\$\$\$\$\$\$\$\$\$\$\$\$\$\$\$\$\$\$\$\$\$\$\$\$\$\$\$\$\$\$\$\$\$                                                                                            |                           |                          |                     |
| ADDITIONAL NOTARY E&O 4 YEAR INSURANCE  \$\Bigsigma_{\\$30.00} \\$5,000 \text{ Notary E&O 4 Year Insurance} \Bigsigma_{\\$50.00} \\$10,000 \text{ Notary E&O 4 Year Insurance} \Bigsigma_{\\$75.00} \\$25,000 \text{ Notary E&O 4 Year Insurance} |                           |                          |                     |
| COMPLETE MANDATORY INFORMATION                                                                                                                                                                                                                    |                           |                          |                     |
| Name As Commissioned:                                                                                                                                                                                                                             |                           |                          |                     |
| Name As commissioned:                                                                                                                                                                                                                             |                           |                          |                     |
| Renewal Notary - Renewal Notary Indicate Your Commission Expiration Date (MM/DD/YYYY):                                                                                                                                                            |                           |                          |                     |
| Renewal Notary Indicate Your Notary ID Number:                                                                                                                                                                                                    |                           |                          |                     |
| Daytime Phone:                                                                                                                                                                                                                                    |                           |                          |                     |
| Email Address:                                                                                                                                                                                                                                    |                           |                          |                     |
| Note: P.O. Boxes Are Not Accepted: Residence Address:                                                                                                                                                                                             |                           |                          |                     |
| City: State: Zip Code: Residence County:                                                                                                                                                                                                          |                           |                          |                     |
| *If Applicable: *Ship To Address:                                                                                                                                                                                                                 |                           |                          |                     |
| *Ship To City:                                                                                                                                                                                                                                    |                           | _*Ship To State:*Ship To | o Zip Code:         |
| PAYMENT OPTIONS                                                                                                                                                                                                                                   |                           | SUMMARY OF TOTALS        |                     |
| Check/Money Order (make payable to: Notary Service                                                                                                                                                                                                | and Bonding Agency, Inc.) | NOTARY BOND DACKACE.     |                     |
| Check Number (on upper right side of check):                                                                                                                                                                                                      |                           | NOTARY BOND PACKAGE:     | <b>\$</b>           |
| ☐ Visa ☐ MasterCard ☐ American Express ☐ Discover                                                                                                                                                                                                 |                           | ADDITIONAL E&O INSURANCE | <b>\$</b>           |
| CC Number:   _ _ _ _ _                                                                                                                                                                                                                            |                           | SUPPLIES (ON BACK PAGE): | \$                  |
| CC Expiration Date (MM/YY):           CVV Code:                                                                                                                                                                                                   |                           | SHIPPING:                | s                   |
| Cardholder Name:                                                                                                                                                                                                                                  |                           | i iii ii                 | <del></del>         |
| Billing Address:                                                                                                                                                                                                                                  | GRAND TOTAL:              | \$                       |                     |
| City: State: _                                                                                                                                                                                                                                    |                           |                          |                     |