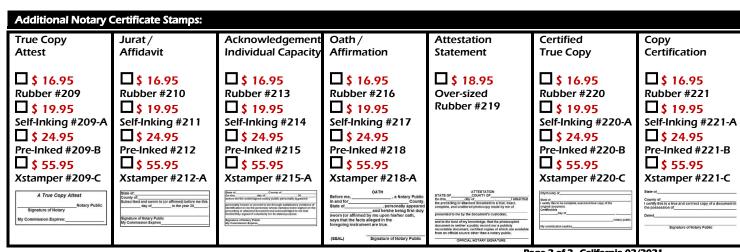

#### Mandatory Information:

Mandatory: To process your order you must also include your "ORIGINAL" Certificate of Authorization issued by the Office of the Secretary of State. No faxes or photocopies are accepted. If you want to order more than one official seal stamp or official seal embosser, the Certificate of Authorization must authorize as such. Thank you.