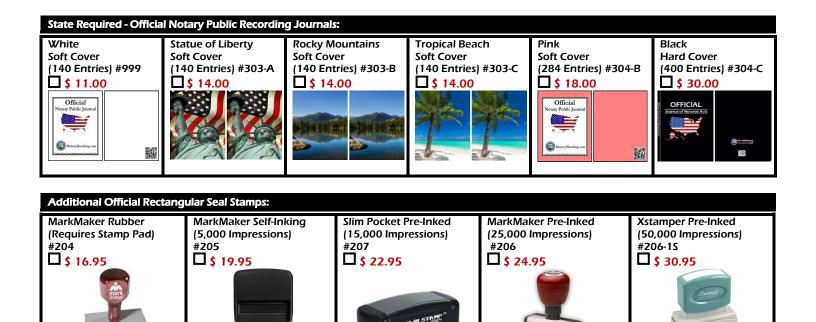

# **STANDARD - \$ 88.00**

New or Renewal Notary Bond Package "B"

- \$ 15,000 Notary Public 4 Year Bond.
- \$ 5,000 Notary Errors & Omissions 4 Year Policy.
- Official Self-Inking Rectangular Seal Stamp (5,000 Impressions).

## **DELUXE - \$ 103.00**

New or Renewal Notary Bond Package "C"

- \$ 15,000 Notary Public 4 Year Bond.
- \$ 10,000 Notary Errors & Omissions 4 Year Policy.
- Official Self-Inking Rectangular Seal Stamp (5,000 Impressions).

### **ELITE - \$ 293.00**

New or Renewal Notary Bond Package "D"

- \$ 15,000 Notary Public 4 Year Bond.
- \$ 25,000 Notary Errors & Omissions 4 Year Policy.
- Official Self-Inking Rectangular Seal Stamp (5,000 Impressions).

### **Additional Notary Errors & Omissions 4 Year Policy:**

**\$ 20.00** \$5,000 Notary Errors & Omissions 4 Year Policy □\$ 35.00 \$10,000 Notary Errors & Omissions 4 Year Policy \$15,000 Notary Errors & Omissions 4 Year Policy **□\$** 75.00 **\$ 225.00** \$25,000 Notary Errors & Omissions 4 Year Policy