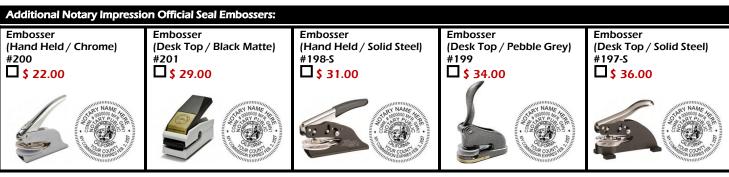

# **STANDARD - \$ 88.00**

New or Renewal Notary Bond Package "B"

- \$ 15,000 Notary Public 4 Year Bond.
- \$ 5,000 Notary Errors & Omissions 4 Year Policy.
- Official Self-Inking Rectangular Seal Stamp (5,000 Impressions).

## **DELUXE - \$ 103.00**

New or Renewal Notary Bond Package "C"

- \$ 15,000 Notary Public 4 Year Bond.
- \$ 10,000 Notary Errors & Omissions 4 Year Policy.
- Official Self-Inking Rectangular Seal Stamp (5,000 Impressions).

### **ELITE - \$ 293.00**

New or Renewal Notary Bond Package "D"

- \$ 15,000 Notary Public 4 Year Bond.
- \$ 25,000 Notary Errors & Omissions 4 Year Policy.
- Official Self-Inking Rectangular Seal Stamp (5,000 Impressions).