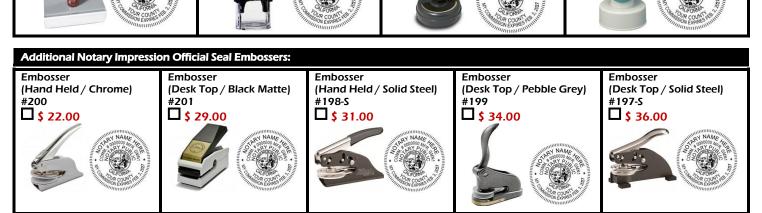

issued by the Office of the Secretary of State. No faxes or photocopies are accepted. If you want to order more than one official seal stamp or official seal embosser, the Certificate of Authorization must authorize as such. Thank you.

SEND

A som

KEEP

#### Select A Shipping Method:

**□\$** 5.95 Standard Shipping & Handling: **□**\$ 13.95 FedEx Ground - 1 to 5 Business Days: FedEx 3 Day - 3 Business Days: □\$ 18.95 FedEx 2 Day - 2 Business Days: **□**\$ 34.95 UPS Next Day - 1 Business Day:



Grand Total Amount: \$.

Note: FedEx & UPS options are ONLY for notary stamps and/or notary seals. All other products/documents will be shipped standard mail. Allow 2 to 4 business days for personalization prior to shipping based on model. Delivery time is based on distance to the destination.