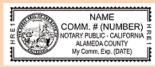

### STANDARD - **\$** 88.00

New or Renewal Notary Bond Package "B"

- \$ 15,000 Notary Public 4 Year Bond.
- \$ 5,000 Notary Errors & Omissions 4 Year Policy.
- Official Self-Inking Rectangular Seal Stamp (5,000 Impressions).

# **DELUXE - \$ 103.00**

New or Renewal Notary Bond Package "C"

- \$ 15,000 Notary Public 4 Year Bond.
- \$ 10,000 Notary Errors & Omissions 4 Year Policy.
- Official Self-Inking Rectangular Seal Stamp (5,000 Impressions).

# **ELITE - \$ 293.00**

New or Renewal Notary Bond Package "D"

- \$ 15,000 Notary Public 4 Year Bond.
- \$ 25,000 Notary Errors & Omissions 4 Year Policy.
- Official Self-Inking Rectangular Seal Stamp (5,000 Impressions).