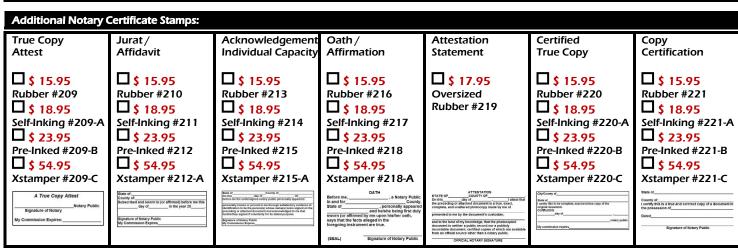

sued by the Office of the Secretary of State. No faxes or photocopies are accepted. If you want to order more than one official seal stamp or official seal embosser, the Certificate of Authorization must authorize as such. Thank you.

SEND

A som

KEEP

#### Select A Shipping Method:

**□\$** 5.95 Standard Shipping & Handling: **□**\$ 13.95 FedEx Ground - 1 to 5 Business Days: FedEx 3 Day - 3 Business Days: □\$ 18.95 FedEx 2 Day - 2 Business Days: **□**\$ 34.95 UPS Next Day - 1 Business Day:



Grand Total Amount: \$.

Note: FedEx & UPS options are ONLY for notary stamps and/or notary seals. All other products/documents will be shipped standard mail. Allow 2 to 4 business days for personalization prior to shipping based on model. Delivery time is based on distance to the destination.