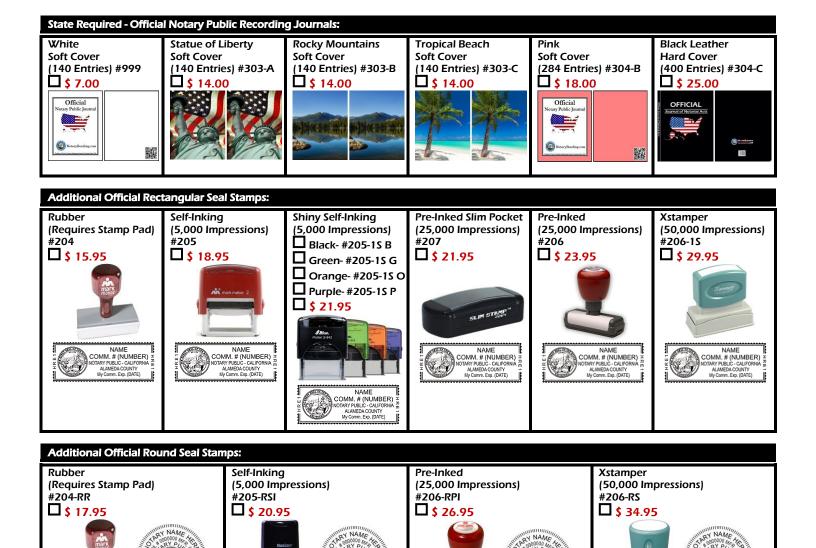

n issued by the Office of the Secretary of State. No faxes or photocopies are accepted. If you want to order more than one official seal stamp or official seal embosser, the Certificate of Authorization must authorize as such. Thank you.

SEND

A som

KEEP

#### Select A Shipping Method:

**□\$** 5.95 Standard Shipping & Handling: **□**\$ 13.95 FedEx Ground - 1 to 5 Business Days: FedEx 3 Day - 3 Business Days: □\$ 18.95 FedEx 2 Day - 2 Business Days: **□**\$ 34.95 UPS Next Day - 1 Business Day:



Grand Total Amount: \$.

Note: FedEx & UPS options are ONLY for notary stamps and/or notary seals. All other products/documents will be shipped standard mail. Allow 2 to 4 business days for personalization prior to shipping based on model. Delivery time is based on distance to the destination.