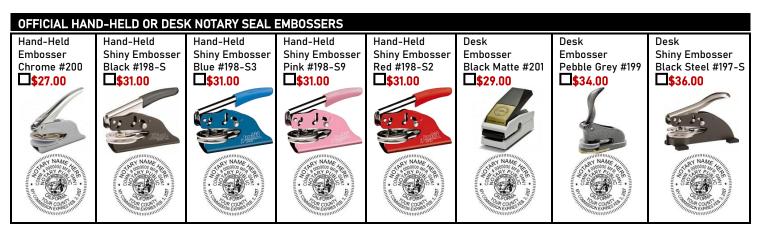

## NOTARY SERVICE AND BONDING INSURANCE AGENCY

Corporate Mailing Address: 550 Hulet Drive, Suite 105, Bloomfield Hills, MI 48302

Phone: 1-800-366-8279 1-800-3-NOTARY Phone: 1-800-637-5992 Fax: Email:

| SELECT THE NOTARY                                                                                                                                                                                         | New or<br>Renewal | New or<br>Renewal | New or<br>Renewal       | New or<br>Renewal  | New or<br>Renewal |
|-----------------------------------------------------------------------------------------------------------------------------------------------------------------------------------------------------------|-------------------|-------------------|-------------------------|--------------------|-------------------|
| PACKAGE THAT'S                                                                                                                                                                                            | Basic             | Standard          | Deluxe                  | Elite              | Superior          |
| RIGHT FOR YOU.                                                                                                                                                                                            | Package           | Package           | Package                 | Package            | Package           |
|                                                                                                                                                                                                           | <b>\$</b> 50.00   | \$89.00           | \$104.00                | \$144.00           | \$294.00          |
| California 4 Year \$15,000 Notary Bond.                                                                                                                                                                   | V                 | ✓                 | ☑                       | V                  | V                 |
| Official Self-Inking Rectangular Seal Stamp.                                                                                                                                                              |                   | ✓                 | <b></b> ✓               | ✓                  | V                 |
| 4 Year Toll-Free Hotline Notary Support.                                                                                                                                                                  | V                 | ✓                 | ✓                       | V                  | ✓                 |
| California 4 Year \$5,000 E&O Insurance.                                                                                                                                                                  |                   | V                 |                         |                    |                   |
| California 4 Year \$10,000 E&O Insurance.                                                                                                                                                                 |                   |                   | V                       |                    |                   |
| California 4 Year \$15,000 E&O Insurance.                                                                                                                                                                 |                   |                   |                         | V                  |                   |
| California 4 Year \$25,000 E&O Insurance.                                                                                                                                                                 |                   |                   |                         |                    | V                 |
| NEW OR RENEWAL NOTARY BOND PACKAGES                                                                                                                                                                       | П.                |                   | -                       | <b>7</b> .         |                   |
| □\$50.00 Basic Package □\$89.00 Standard Package □\$104.00 Deluxe Package □\$144.00 Elite Package □\$294.00 Superior Package                                                                              |                   |                   |                         |                    |                   |
| SHIPPING (*TRACKABLE)  \$8.00 Standard Shipping & Handling \$16.00 *FedEx Ground \$20.00 *FedEx 3 Day \$25.00 *FedEx 2 Day \$37.00 *UPS Next Day                                                          |                   |                   |                         |                    |                   |
| ADDITIONAL NOTARY E&O 4 YEAR INSURANCE                                                                                                                                                                    |                   |                   |                         |                    |                   |
| \$20.00 \$5,000 Notary E&O 4 Year Insurance \$35.00 \$10,000 Notary E&O 4 Year Insurance                                                                                                                  |                   |                   |                         |                    |                   |
| \$75.00 \$15,000 Notary E&O 4 Year Insurance \$225.00 \$25,000 Notary E&O 4 Year Insurance                                                                                                                |                   |                   |                         |                    |                   |
| NOTARY INFORMATION                                                                                                                                                                                        |                   |                   |                         |                    |                   |
| Name As Commissioned:  New Notary Renewal Notary Indicate Your Commission Expiration Date (MM/DD/YYYY):  Renewal Notary Indicate Your Commission Number:  Penewal Notary Indicate County Commissioned In: |                   |                   |                         |                    |                   |
| Renewal Notary Indicate County Commissioned In:                                                                                                                                                           |                   |                   |                         |                    |                   |
| Daytime Phone: Other Phone:                                                                                                                                                                               |                   |                   |                         |                    |                   |
| Email Address:                                                                                                                                                                                            |                   |                   |                         |                    |                   |
| Residence Address - P.O. Boxes Are Not Accepted:                                                                                                                                                          |                   |                   |                         |                    |                   |
| City: State: Zip Code: Residence County:                                                                                                                                                                  |                   |                   |                         |                    |                   |
| *If Applicable - *Ship To Address:                                                                                                                                                                        |                   |                   |                         |                    |                   |
| *Ship To City:                                                                                                                                                                                            |                   | *                 | Ship To State:          | *Ship To Zip Code: |                   |
| PAYMENT OPTIONS                                                                                                                                                                                           |                   |                   | SUMMARY OF TOTALS       |                    |                   |
| Check/Money Order (payable to: Notary Service and Bonding Insurance Agency)  Check Number (on upper right side of check):                                                                                 |                   |                   | NOTARY BOND PACKAGE: \$ |                    |                   |
|                                                                                                                                                                                                           |                   |                   |                         |                    |                   |
| CC Number:                                                                                                                                                                                                |                   |                   | SUPPLIES (ON BACK F     | PAGE):             | <b>5</b>          |
| CC Expiration Date (MM/YY):   _   _   _   CVV Code:   _   _   _                                                                                                                                           |                   |                   | CHIDDING:               |                    | •                 |
| Cardholder Name:                                                                                                                                                                                          |                   |                   | SHIPPING:               |                    | <b></b>           |
| Billing Address:                                                                                                                                                                                          |                   |                   | DAND TOTAL              |                    |                   |
| City: Stat                                                                                                                                                                                                | e: Zip Code:      |                   | GRAND TOTAL:            |                    | <b>-</b>          |
| STATE OF CALIFORNIA REQUIREMENT: To process your order you must also include your "ORIGINAL" certificate of authorization                                                                                 |                   |                   |                         |                    |                   |