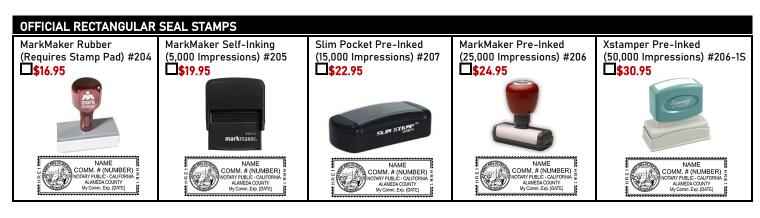

## NOTARY SERVICE AND BONDING INSURANCE AGENCY

Corporate Mailing Address: 550 Hulet Drive, Suite 105, Bloomfield Hills, MI 48302

Phone: 1-800-366-8279 1-800-3-NOTARY Phone: 1-800-637-5992 Fax: Email:

| SELECT THE NOTARY                                                                                                                                                                                         | New or<br>Renewal | New or<br>Renewal | New or<br>Renewal       | New or<br>Renewal  | New or<br>Renewal |
|-----------------------------------------------------------------------------------------------------------------------------------------------------------------------------------------------------------|-------------------|-------------------|-------------------------|--------------------|-------------------|
| PACKAGE THAT'S                                                                                                                                                                                            | Basic             | Standard          | Deluxe                  | Elite              | Superior          |
| RIGHT FOR YOU.                                                                                                                                                                                            | Package           | Package           | Package                 | Package            | Package           |
|                                                                                                                                                                                                           | <b>\$</b> 50.00   | \$89.00           | \$104.00                | \$144.00           | \$294.00          |
| California 4 Year \$15,000 Notary Bond.                                                                                                                                                                   | V                 | ✓                 | ☑                       | V                  | V                 |
| Official Self-Inking Rectangular Seal Stamp.                                                                                                                                                              |                   | ✓                 | <b></b> ✓               | ✓                  | V                 |
| 4 Year Toll-Free Hotline Notary Support.                                                                                                                                                                  | V                 | ✓                 | ✓                       | V                  | ✓                 |
| California 4 Year \$5,000 E&O Insurance.                                                                                                                                                                  |                   | V                 |                         |                    |                   |
| California 4 Year \$10,000 E&O Insurance.                                                                                                                                                                 |                   |                   | V                       |                    |                   |
| California 4 Year \$15,000 E&O Insurance.                                                                                                                                                                 |                   |                   |                         | V                  |                   |
| California 4 Year \$25,000 E&O Insurance.                                                                                                                                                                 |                   |                   |                         |                    | V                 |
| NEW OR RENEWAL NOTARY BOND PACKAGES                                                                                                                                                                       | П.                |                   | -                       | <b>7</b> .         |                   |
| □\$50.00 Basic Package □\$89.00 Standard Package □\$104.00 Deluxe Package □\$144.00 Elite Package □\$294.00 Superior Package                                                                              |                   |                   |                         |                    |                   |
| SHIPPING (*TRACKABLE)  \$8.00 Standard Shipping & Handling \$16.00 *FedEx Ground \$20.00 *FedEx 3 Day \$25.00 *FedEx 2 Day \$37.00 *UPS Next Day                                                          |                   |                   |                         |                    |                   |
| ADDITIONAL NOTARY E&O 4 YEAR INSURANCE                                                                                                                                                                    |                   |                   |                         |                    |                   |
| \$20.00 \$5,000 Notary E&O 4 Year Insurance \$35.00 \$10,000 Notary E&O 4 Year Insurance                                                                                                                  |                   |                   |                         |                    |                   |
| \$75.00 \$15,000 Notary E&O 4 Year Insurance \$225.00 \$25,000 Notary E&O 4 Year Insurance                                                                                                                |                   |                   |                         |                    |                   |
| NOTARY INFORMATION                                                                                                                                                                                        |                   |                   |                         |                    |                   |
| Name As Commissioned:  New Notary Renewal Notary Indicate Your Commission Expiration Date (MM/DD/YYYY):  Renewal Notary Indicate Your Commission Number:  Penewal Notary Indicate County Commissioned In: |                   |                   |                         |                    |                   |
| Renewal Notary Indicate County Commissioned In:                                                                                                                                                           |                   |                   |                         |                    |                   |
| Daytime Phone: Other Phone:                                                                                                                                                                               |                   |                   |                         |                    |                   |
| Email Address:                                                                                                                                                                                            |                   |                   |                         |                    |                   |
| Residence Address - P.O. Boxes Are Not Accepted:                                                                                                                                                          |                   |                   |                         |                    |                   |
| City: State: Zip Code: Residence County:                                                                                                                                                                  |                   |                   |                         |                    |                   |
| *If Applicable - *Ship To Address:                                                                                                                                                                        |                   |                   |                         |                    |                   |
| *Ship To City:                                                                                                                                                                                            |                   | *                 | Ship To State:          | *Ship To Zip Code: |                   |
| PAYMENT OPTIONS                                                                                                                                                                                           |                   |                   | SUMMARY OF TOTALS       |                    |                   |
| Check/Money Order (payable to: Notary Service and Bonding Insurance Agency)  Check Number (on upper right side of check):                                                                                 |                   |                   | NOTARY BOND PACKAGE: \$ |                    |                   |
|                                                                                                                                                                                                           |                   |                   |                         |                    |                   |
| CC Number:                                                                                                                                                                                                |                   |                   | SUPPLIES (ON BACK F     | PAGE):             | <b>5</b>          |
| CC Expiration Date (MM/YY):   _   _   _   CVV Code:   _   _   _                                                                                                                                           |                   |                   | CHIDDING:               |                    | •                 |
| Cardholder Name:                                                                                                                                                                                          |                   |                   | SHIPPING:               |                    | <b></b>           |
| Billing Address:                                                                                                                                                                                          |                   |                   | DAND TOTAL              |                    |                   |
| City: Stat                                                                                                                                                                                                | e: Zip Code:      |                   | GRAND TOTAL:            |                    | <b>-</b>          |
| STATE OF CALIFORNIA REQUIREMENT: To process your order you must also include your "ORIGINAL" certificate of authorization                                                                                 |                   |                   |                         |                    |                   |