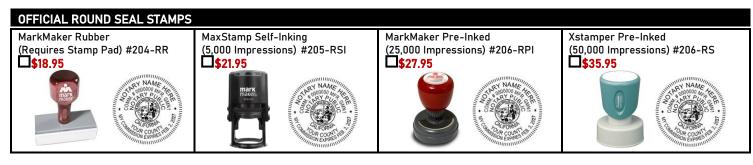

## NOTARY SERVICE AND BONDING INSURANCE AGENCY

Corporate Mailing Address: 550 Hulet Drive, Suite 105, Bloomfield Hills, MI 48302

Phone: 1-800-366-8279 1-800-3-NOTARY Phone: 1-800-637-5992 Fax: Email:

| SELECT THE NOTARY                                                                                                                                                                                         | New or<br>Renewal | New or<br>Renewal | New or<br>Renewal       | New or<br>Renewal  | New or<br>Renewal |
|-----------------------------------------------------------------------------------------------------------------------------------------------------------------------------------------------------------|-------------------|-------------------|-------------------------|--------------------|-------------------|
| PACKAGE THAT'S                                                                                                                                                                                            | Basic             | Standard          | Deluxe                  | Elite              | Superior          |
| RIGHT FOR YOU.                                                                                                                                                                                            | Package           | Package           | Package                 | Package            | Package           |
|                                                                                                                                                                                                           | <b>\$</b> 50.00   | \$89.00           | \$104.00                | \$144.00           | \$294.00          |
| California 4 Year \$15,000 Notary Bond.                                                                                                                                                                   | V                 | ✓                 | ☑                       | V                  | V                 |
| Official Self-Inking Rectangular Seal Stamp.                                                                                                                                                              |                   | ✓                 | <b></b> ✓               | ✓                  | V                 |
| 4 Year Toll-Free Hotline Notary Support.                                                                                                                                                                  | V                 | ✓                 | ✓                       | V                  | ✓                 |
| California 4 Year \$5,000 E&O Insurance.                                                                                                                                                                  |                   | V                 |                         |                    |                   |
| California 4 Year \$10,000 E&O Insurance.                                                                                                                                                                 |                   |                   | V                       |                    |                   |
| California 4 Year \$15,000 E&O Insurance.                                                                                                                                                                 |                   |                   |                         | V                  |                   |
| California 4 Year \$25,000 E&O Insurance.                                                                                                                                                                 |                   |                   |                         |                    | V                 |
| NEW OR RENEWAL NOTARY BOND PACKAGES                                                                                                                                                                       | П.                |                   | -                       | <b>7</b> .         |                   |
| □\$50.00 Basic Package □\$89.00 Standard Package □\$104.00 Deluxe Package □\$144.00 Elite Package □\$294.00 Superior Package                                                                              |                   |                   |                         |                    |                   |
| SHIPPING (*TRACKABLE)  \$8.00 Standard Shipping & Handling \$16.00 *FedEx Ground \$20.00 *FedEx 3 Day \$25.00 *FedEx 2 Day \$37.00 *UPS Next Day                                                          |                   |                   |                         |                    |                   |
| ADDITIONAL NOTARY E&O 4 YEAR INSURANCE                                                                                                                                                                    |                   |                   |                         |                    |                   |
| \$20.00 \$5,000 Notary E&O 4 Year Insurance \$35.00 \$10,000 Notary E&O 4 Year Insurance                                                                                                                  |                   |                   |                         |                    |                   |
| \$75.00 \$15,000 Notary E&O 4 Year Insurance \$225.00 \$25,000 Notary E&O 4 Year Insurance                                                                                                                |                   |                   |                         |                    |                   |
| NOTARY INFORMATION                                                                                                                                                                                        |                   |                   |                         |                    |                   |
| Name As Commissioned:  New Notary Renewal Notary Indicate Your Commission Expiration Date (MM/DD/YYYY):  Renewal Notary Indicate Your Commission Number:  Penewal Notary Indicate County Commissioned In: |                   |                   |                         |                    |                   |
| Renewal Notary Indicate County Commissioned In:                                                                                                                                                           |                   |                   |                         |                    |                   |
| Daytime Phone: Other Phone:                                                                                                                                                                               |                   |                   |                         |                    |                   |
| Email Address:                                                                                                                                                                                            |                   |                   |                         |                    |                   |
| Residence Address - P.O. Boxes Are Not Accepted:                                                                                                                                                          |                   |                   |                         |                    |                   |
| City: State: Zip Code: Residence County:                                                                                                                                                                  |                   |                   |                         |                    |                   |
| *If Applicable - *Ship To Address:                                                                                                                                                                        |                   |                   |                         |                    |                   |
| *Ship To City:                                                                                                                                                                                            |                   | *                 | Ship To State:          | *Ship To Zip Code: |                   |
| PAYMENT OPTIONS                                                                                                                                                                                           |                   |                   | SUMMARY OF TOTALS       |                    |                   |
| Check/Money Order (payable to: Notary Service and Bonding Insurance Agency)  Check Number (on upper right side of check):                                                                                 |                   |                   | NOTARY BOND PACKAGE: \$ |                    |                   |
|                                                                                                                                                                                                           |                   |                   |                         |                    |                   |
| CC Number:                                                                                                                                                                                                |                   |                   | SUPPLIES (ON BACK F     | PAGE):             | <b>5</b>          |
| CC Expiration Date (MM/YY):   _   _   _   CVV Code:   _   _   _                                                                                                                                           |                   |                   | CHIDDING:               |                    | •                 |
| Cardholder Name:                                                                                                                                                                                          |                   |                   | SHIPPING:               |                    | <b></b>           |
| Billing Address:                                                                                                                                                                                          |                   |                   | DAND TOTAL              |                    |                   |
| City: Stat                                                                                                                                                                                                | e: Zip Code:      |                   | GRAND TOTAL:            |                    | <b>-</b>          |
| STATE OF CALIFORNIA REQUIREMENT: To process your order you must also include your "ORIGINAL" certificate of authorization                                                                                 |                   |                   |                         |                    |                   |