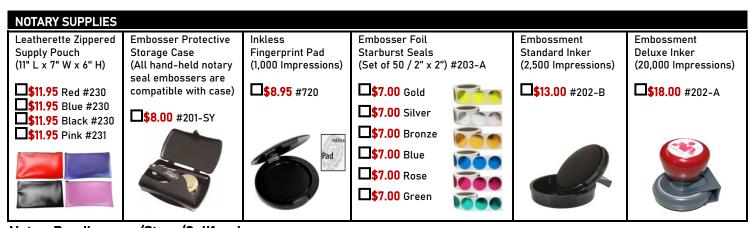

## NOTARY SERVICE AND BONDING INSURANCE AGENCY

Corporate Mailing Address: 550 Hulet Drive, Suite 105, Bloomfield Hills, MI 48302

Phone: 1-800-366-8279 1-800-3-NOTARY Phone: 1-800-637-5992 Fax: Email:

| SELECT THE NOTARY                                                                                                                                                                                         | New or<br>Renewal | New or<br>Renewal | New or<br>Renewal       | New or<br>Renewal  | New or<br>Renewal |
|-----------------------------------------------------------------------------------------------------------------------------------------------------------------------------------------------------------|-------------------|-------------------|-------------------------|--------------------|-------------------|
| PACKAGE THAT'S                                                                                                                                                                                            | Basic             | Standard          | Deluxe                  | Elite              | Superior          |
| RIGHT FOR YOU.                                                                                                                                                                                            | Package           | Package           | Package                 | Package            | Package           |
|                                                                                                                                                                                                           | <b>\$</b> 50.00   | \$89.00           | \$104.00                | \$144.00           | \$294.00          |
| California 4 Year \$15,000 Notary Bond.                                                                                                                                                                   | V                 | ✓                 | ☑                       | V                  | V                 |
| Official Self-Inking Rectangular Seal Stamp.                                                                                                                                                              |                   | ✓                 | <b></b> ✓               | ✓                  | V                 |
| 4 Year Toll-Free Hotline Notary Support.                                                                                                                                                                  | V                 | ✓                 | ✓                       | V                  | ✓                 |
| California 4 Year \$5,000 E&O Insurance.                                                                                                                                                                  |                   | V                 |                         |                    |                   |
| California 4 Year \$10,000 E&O Insurance.                                                                                                                                                                 |                   |                   | V                       |                    |                   |
| California 4 Year \$15,000 E&O Insurance.                                                                                                                                                                 |                   |                   |                         | V                  |                   |
| California 4 Year \$25,000 E&O Insurance.                                                                                                                                                                 |                   |                   |                         |                    | V                 |
| NEW OR RENEWAL NOTARY BOND PACKAGES                                                                                                                                                                       | П.                |                   | -                       | <b>7</b> .         |                   |
| □\$50.00 Basic Package □\$89.00 Standard Package □\$104.00 Deluxe Package □\$144.00 Elite Package □\$294.00 Superior Package                                                                              |                   |                   |                         |                    |                   |
| SHIPPING (*TRACKABLE)  \$8.00 Standard Shipping & Handling \$16.00 *FedEx Ground \$20.00 *FedEx 3 Day \$25.00 *FedEx 2 Day \$37.00 *UPS Next Day                                                          |                   |                   |                         |                    |                   |
| ADDITIONAL NOTARY E&O 4 YEAR INSURANCE                                                                                                                                                                    |                   |                   |                         |                    |                   |
| \$20.00 \$5,000 Notary E&O 4 Year Insurance \$35.00 \$10,000 Notary E&O 4 Year Insurance                                                                                                                  |                   |                   |                         |                    |                   |
| \$75.00 \$15,000 Notary E&O 4 Year Insurance \$225.00 \$25,000 Notary E&O 4 Year Insurance                                                                                                                |                   |                   |                         |                    |                   |
| NOTARY INFORMATION                                                                                                                                                                                        |                   |                   |                         |                    |                   |
| Name As Commissioned:  New Notary Renewal Notary Indicate Your Commission Expiration Date (MM/DD/YYYY):  Renewal Notary Indicate Your Commission Number:  Penewal Notary Indicate County Commissioned In: |                   |                   |                         |                    |                   |
| Renewal Notary Indicate County Commissioned In:                                                                                                                                                           |                   |                   |                         |                    |                   |
| Daytime Phone: Other Phone:                                                                                                                                                                               |                   |                   |                         |                    |                   |
| Email Address:                                                                                                                                                                                            |                   |                   |                         |                    |                   |
| Residence Address - P.O. Boxes Are Not Accepted:                                                                                                                                                          |                   |                   |                         |                    |                   |
| City: State: Zip Code: Residence County:                                                                                                                                                                  |                   |                   |                         |                    |                   |
| *If Applicable - *Ship To Address:                                                                                                                                                                        |                   |                   |                         |                    |                   |
| *Ship To City:                                                                                                                                                                                            |                   | *                 | Ship To State:          | *Ship To Zip Code: |                   |
| PAYMENT OPTIONS                                                                                                                                                                                           |                   |                   | SUMMARY OF TOTALS       |                    |                   |
| Check/Money Order (payable to: Notary Service and Bonding Insurance Agency)  Check Number (on upper right side of check):                                                                                 |                   |                   | NOTARY BOND PACKAGE: \$ |                    |                   |
|                                                                                                                                                                                                           |                   |                   |                         |                    |                   |
| CC Number:                                                                                                                                                                                                |                   |                   | SUPPLIES (ON BACK F     | PAGE):             | <b>5</b>          |
| CC Expiration Date (MM/YY):   _   _   _   CVV Code:   _   _   _                                                                                                                                           |                   |                   | CHIDDING:               |                    | •                 |
| Cardholder Name:                                                                                                                                                                                          |                   |                   | SHIPPING:               |                    | <b></b>           |
| Billing Address:                                                                                                                                                                                          |                   |                   | DAND TOTAL              |                    |                   |
| City: Stat                                                                                                                                                                                                | e: Zip Code:      |                   | GRAND TOTAL:            |                    | <b>-</b>          |
| STATE OF CALIFORNIA REQUIREMENT: To process your order you must also include your "ORIGINAL" certificate of authorization                                                                                 |                   |                   |                         |                    |                   |

Pink