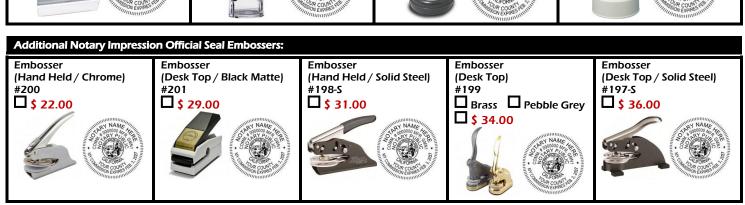

## **STANDARD - \$ 88.00**

New or Renewal Notary Bond Package "B"

- \$ 15,000 Notary Public 4 Year Bond.
- \$ 5,000 Notary Errors & Omissions 4 Year Policy.
- Official Self-Inking Rectangular Seal Stamp (5,000 Impressions).

### **DELUXE - \$ 103.00**

New or Renewal Notary Bond Package "C"

- \$ 10,000 Notary Public 4 Year Bond.
- \$ 10,000 Notary Errors & Omissions 4 Year Policy.
- Official Self-Inking Rectangular Seal Stamp (5,000 Impressions).

### **ELITE - \$ 293.00**

New or Renewal Notary Bond Package "D"

- \$ 10,000 Notary Public 4 Year Bond.
- \$ 25,000 Notary Errors & Omissions 4 Year Policy.
- Official Self-Inking Rectangular Seal Stamp (5,000 Impressions).