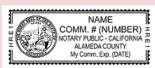

## **STANDARD - \$ 88.00**

New or Renewal Notary Bond Package "B"

- \$ 15,000 Notary Public 4 Year Bond.
- \$ 5,000 Notary Errors & Omissions 4 Year Policy.
- Official Self-Inking Rectangular Seal Stamp (5,000 Impressions).

### **DELUXE - \$ 103.00**

New or Renewal Notary Bond Package "C"

- \$ 10,000 Notary Public 4 Year Bond.
- \$ 10,000 Notary Errors & Omissions 4 Year Policy.
- Official Self-Inking Rectangular Seal Stamp (5,000 Impressions).

### **ELITE - \$ 293.00**

New or Renewal Notary Bond Package "D"

- \$ 10,000 Notary Public 4 Year Bond.
- \$ 25,000 Notary Errors & Omissions 4 Year Policy.
- Official Self-Inking Rectangular Seal Stamp (5,000 Impressions).