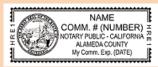

## **STANDARD - \$ 88.00**

New or Renewal Notary Bond Package "B"

- \$ 15,000 Notary Public 4 Year Bond.
- \$ 5,000 Notary Errors & Omissions 4 Year Policy.
- Official Self-Inking Rectangular Seal Stamp (5,000 Impressions).

### **DELUXE - \$ 103.00**

New or Renewal Notary Bond Package "C"

- \$ 10,000 Notary Public 4 Year Bond.
- \$ 10,000 Notary Errors & Omissions 4 Year Policy.
- Official Self-Inking Rectangular Seal Stamp (5,000 Impressions).

### **ELITE - \$ 293.00**

New or Renewal Notary Bond Package "D"

- \$ 10,000 Notary Public 4 Year Bond.
- \$ 25,000 Notary Errors & Omissions 4 Year Policy.
- Official Self-Inking Rectangular Seal Stamp (5,000 Impressions).