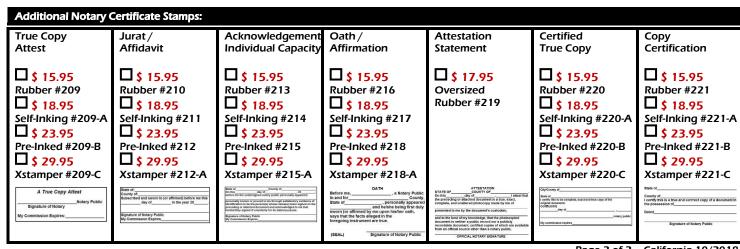

## **STANDARD - \$ 88.00**

New or Renewal Notary Bond Package "B"

- \$ 15,000 Notary Public 4 Year Bond.
- \$ 5,000 Notary Errors & Omissions 4 Year Policy.
- Official Self-Inking Rectangular Seal Stamp (5,000 Impressions).

### **DELUXE - \$ 103.00**

New or Renewal Notary Bond Package "C"

- \$ 10,000 Notary Public 4 Year Bond.
- \$ 10,000 Notary Errors & Omissions 4 Year Policy.
- Official Self-Inking Rectangular Seal Stamp (5,000 Impressions).

### **ELITE - \$ 293.00**

New or Renewal Notary Bond Package "D"

- \$ 10,000 Notary Public 4 Year Bond.
- \$ 25,000 Notary Errors & Omissions 4 Year Policy.
- Official Self-Inking Rectangular Seal Stamp (5,000 Impressions).