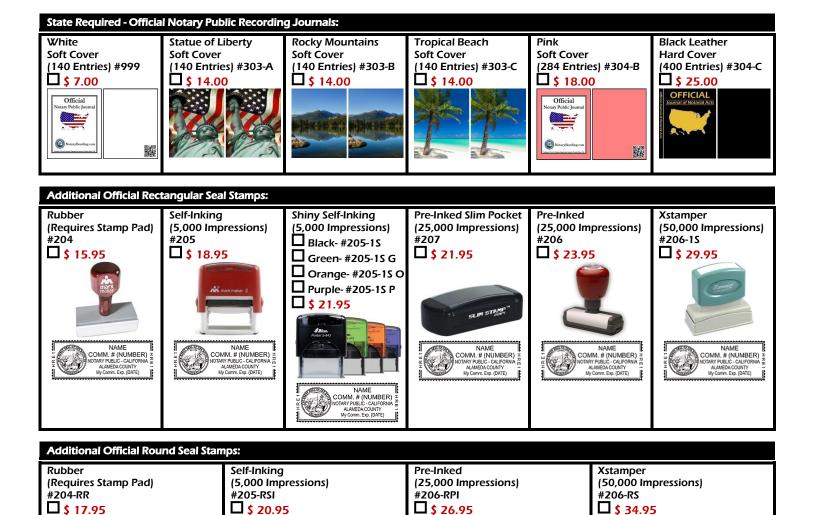

## **STANDARD - \$ 88.00**

New or Renewal Notary Bond Package "B"

- \$ 15,000 Notary Public 4 Year Bond.
- \$ 5,000 Notary Errors & Omissions 4 Year Policy.
- Official Self-Inking Rectangular Seal Stamp (5,000 Impressions).

### **DELUXE - \$ 103.00**

New or Renewal Notary Bond Package "C"

- \$ 10,000 Notary Public 4 Year Bond.
- \$ 10,000 Notary Errors & Omissions 4 Year Policy.
- Official Self-Inking Rectangular Seal Stamp (5,000 Impressions).

### **ELITE - \$ 293.00**

New or Renewal Notary Bond Package "D"

- \$ 10,000 Notary Public 4 Year Bond.
- \$ 25,000 Notary Errors & Omissions 4 Year Policy.
- Official Self-Inking Rectangular Seal Stamp (5,000 Impressions).

## Select A New or Renewal Notary Bond Package:

Basic Package "A"

Standard Package "B"

Deluxe Package "C"

Elite Package "D"

Additional Notary Errors & Omissions 4 Year Policy:

\$5,000 Notary Errors & Omissions 4 Year Policy
\$10,000 Notary Errors & Omissions 4 Year Policy
\$15,000 Notary Errors & Omissions 4 Year Policy
\$15,000 Notary Errors & Omissions 4 Year Policy
\$25,000 Notary Errors & Omissions 4 Year Policy
\$25,000 Notary Errors & Omissions 4 Year Policy
\$25,000 Notary Errors & Omissions 4 Year Policy