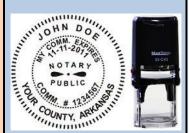

JOHN SMITH COUNTY NOTARY PUBLIC - ARKANSAS My Commission Expires June 27, 2027 Commission No. 123456789

Grand Total Amount: \$

JOHN SMITH COUNTY NOTARY PUBLIC - ARKANSAS My Commission Expires June 27, 2027 Commission No. 123456789