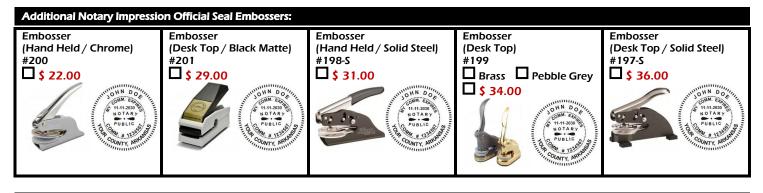

| Image: Strain of Trust & Integrity Empowering America's Notaries Since 1940.                                                                   |                                                                                                                                                                                                    |
|------------------------------------------------------------------------------------------------------------------------------------------------|----------------------------------------------------------------------------------------------------------------------------------------------------------------------------------------------------|
| ARKANSAS NOTARY "DISCOUNT" ASSOCIATION CO. ORDER FORM                                                                                          |                                                                                                                                                                                                    |
| BASIC - <b>\$ 48.00</b>                                                                                                                        | DELUXE - \$ 64.00                                                                                                                                                                                  |
| New or Renewal Notary Bond Package "A"                                                                                                         | New or Renewal Notary Bond Package "B"                                                                                                                                                             |
|                                                                                                                                                |                                                                                                                                                                                                    |
| <ul> <li>\$ 7,500 Notary Public 10 Year Bond.</li> <li>\$ 5,000 Notary Errors &amp; Omissions 10 Year Policy.</li> </ul>                       | <ul> <li>\$ 7,500 Notary Public 10 Year Bond.</li> <li>\$ 5,000 Notary Errors &amp; Omissions 10 Year Policy.</li> <li>Official Self-Inking Rectangular Seal Stamp (5,000 Impressions).</li> </ul> |
| ELITE - \$ 91.00                                                                                                                               | PREMIUM - \$ 121.00                                                                                                                                                                                |
| New or Renewal Notary Bond Package "C"                                                                                                         | New or Renewal Notary Bond Package "D"                                                                                                                                                             |
| \$ 7,500 Notary Public 10 Year Bond.                                                                                                           | \$ 7,500 Notary Public 10 Year Bond.                                                                                                                                                               |
| \$ 10,000 Notary Errors & Omissions 10 Year Policy.                                                                                            | \$ 25,000 Notary Errors & Omissions 10 Year Policy.                                                                                                                                                |
| Official Self-Inking Rectangular Seal Stamp (5,000 Impressions).                                                                               | Official Self-Inking Rectangular Seal Stamp (5,000 Impressions).                                                                                                                                   |
| Select A New or Renewal Notary Bond Package:                                                                                                   | Mandatory Information:                                                                                                                                                                             |
| Basic Package "A"                                                                                                                              | Print Your Name Exactly As You Wish To Be Commissioned:                                                                                                                                            |
| Deluxe Package "B"                                                                                                                             |                                                                                                                                                                                                    |
| Elite Package "C"\$ 91.00Premium Package "D"\$ 121.00                                                                                          | New Notary OR Renewal Notary                                                                                                                                                                       |
| Premium Package "D" 421.00<br>Optional Express Notary Bond Service:                                                                            | Renewal Only - County Commissioned In:                                                                                                                                                             |
| Receive your notary bond via email in 1 business day. 45.00                                                                                    | Renewal Only - Indicate Commission Expiration Date (MM/DD/YYYY):                                                                                                                                   |
| Additional Notary Errors & Omissions 10 Year Policy:                                                                                           | Renewal Only - Indicate Your Commission Number:                                                                                                                                                    |
| \$ 5,000 Notary Errors & Omissions 10 Year Policy                                                                                              |                                                                                                                                                                                                    |
| \$ 10,000 Notary Errors & Omissions 10 Year Policy                                                                                             | Daytime Phone:                                                                                                                                                                                     |
| \$ 25,000 Notary Errors & Omissions 10 Year Policy                                                                                             | Business Phone:                                                                                                                                                                                    |
| Select A Payment Method:                                                                                                                       | Email Address:                                                                                                                                                                                     |
| Name on Credit Card:                                                                                                                           |                                                                                                                                                                                                    |
| Credit Card Number:                                                                                                                            | Note: P.O. Boxes Are Not Accepted:<br>Besidence Address:                                                                                                                                           |
| Expiration Date (MM/YY): Card Code Verification:                                                                                               | Residence Address:                                                                                                                                                                                 |
| Charge Credit Card: 🛛 Visa 🗖 MasterCard 🗖 AMEX 🗖 Discover                                                                                      | Residence City:                                                                                                                                                                                    |
| Signature of Cardholder: X                                                                                                                     | County of Residence:                                                                                                                                                                               |
|                                                                                                                                                |                                                                                                                                                                                                    |
| Indicate Check Number / Money Order Number: #                                                                                                  | If Applicable:                                                                                                                                                                                     |
| Note: Make payable to Arkansas Notary "Discount" Association Co.                                                                               | Ship To Address:                                                                                                                                                                                   |
| Select A Shipping Method:                                                                                                                      | Ship To City:                                                                                                                                                                                      |
| Standard Shipping & Handling:  \$5.95\$                                                                                                        | Ship To State:                                                                                                                                                                                     |
| FedEx Ground - 1 to 5 Business Days:                                                                                                           | Ship To Zip Code:                                                                                                                                                                                  |
| FedEx 3 Day - 3 Business Days:\$\$\$17.95                                                                                                      | *Non-Residents Only Of Arkansas Complete The Following - Note:                                                                                                                                     |
| FedEx 2 Day - 2 Business Days:\$ 18.95                                                                                                         | P.O. Boxes Are Not Accepted.                                                                                                                                                                       |
| UPS Next Day - 1 Business Day:                                                                                                                 | *Employer's Name:                                                                                                                                                                                  |
|                                                                                                                                                | *Employer's Address:                                                                                                                                                                               |
|                                                                                                                                                | *Employer's City:                                                                                                                                                                                  |
| Grand Total Amount: \$                                                                                                                         | *Employer's State:                                                                                                                                                                                 |
| <i>Note: FedEx &amp; UPS options are ONLY for notary stamps and/or<br/>notary seals. All other products/documents will be shipped standard</i> | *Employer's Zip Code:<br>*Employer's County:                                                                                                                                                       |
| mail. Allow 2 to 4 business days for personalization prior to shipping                                                                         |                                                                                                                                                                                                    |
| based on model. Delivery time is based on distance to destination.                                                                             | Arkansas - Page 1 of 2 - 01/2019                                                                                                                                                                   |
| Toll Free: 1-800-366-8279 Arkansas No                                                                                                          | tary "Discount" Association Co                                                                                                                                                                     |