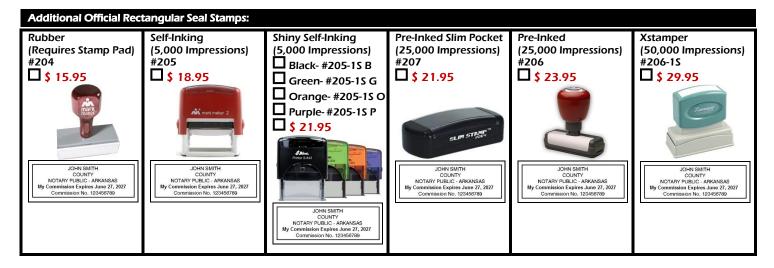

| Image: Strain of Trust & Integrity Empowering America's Notaries Since 1940.                                                                   |                                                                                                                                                                                                    |
|------------------------------------------------------------------------------------------------------------------------------------------------|----------------------------------------------------------------------------------------------------------------------------------------------------------------------------------------------------|
| ARKANSAS NOTARY "DISCOUNT" ASSOCIATION CO. ORDER FORM                                                                                          |                                                                                                                                                                                                    |
| BASIC - <b>\$ 48.00</b>                                                                                                                        | DELUXE - \$ 64.00                                                                                                                                                                                  |
| New or Renewal Notary Bond Package "A"                                                                                                         | New or Renewal Notary Bond Package "B"                                                                                                                                                             |
|                                                                                                                                                |                                                                                                                                                                                                    |
| <ul> <li>\$ 7,500 Notary Public 10 Year Bond.</li> <li>\$ 5,000 Notary Errors &amp; Omissions 10 Year Policy.</li> </ul>                       | <ul> <li>\$ 7,500 Notary Public 10 Year Bond.</li> <li>\$ 5,000 Notary Errors &amp; Omissions 10 Year Policy.</li> <li>Official Self-Inking Rectangular Seal Stamp (5,000 Impressions).</li> </ul> |
| ELITE - \$ 91.00                                                                                                                               | PREMIUM - \$ 121.00                                                                                                                                                                                |
| New or Renewal Notary Bond Package "C"                                                                                                         | New or Renewal Notary Bond Package "D"                                                                                                                                                             |
| \$ 7,500 Notary Public 10 Year Bond.                                                                                                           | \$ 7,500 Notary Public 10 Year Bond.                                                                                                                                                               |
| \$ 10,000 Notary Errors & Omissions 10 Year Policy.                                                                                            | \$ 25,000 Notary Errors & Omissions 10 Year Policy.                                                                                                                                                |
| Official Self-Inking Rectangular Seal Stamp (5,000 Impressions).                                                                               | Official Self-Inking Rectangular Seal Stamp (5,000 Impressions).                                                                                                                                   |
| Select A New or Renewal Notary Bond Package:                                                                                                   | Mandatory Information:                                                                                                                                                                             |
| Basic Package "A"                                                                                                                              | Print Your Name Exactly As You Wish To Be Commissioned:                                                                                                                                            |
| Deluxe Package "B"                                                                                                                             |                                                                                                                                                                                                    |
| Elite Package "C"\$ 91.00Premium Package "D"\$ 121.00                                                                                          | New Notary OR Renewal Notary                                                                                                                                                                       |
| Premium Package "D" 421.00<br>Optional Express Notary Bond Service:                                                                            | Renewal Only - County Commissioned In:                                                                                                                                                             |
| Receive your notary bond via email in 1 business day. 45.00                                                                                    | Renewal Only - Indicate Commission Expiration Date (MM/DD/YYYY):                                                                                                                                   |
| Additional Notary Errors & Omissions 10 Year Policy:                                                                                           | Renewal Only - Indicate Your Commission Number:                                                                                                                                                    |
| \$ 5,000 Notary Errors & Omissions 10 Year Policy                                                                                              |                                                                                                                                                                                                    |
| \$ 10,000 Notary Errors & Omissions 10 Year Policy                                                                                             | Daytime Phone:                                                                                                                                                                                     |
| \$ 25,000 Notary Errors & Omissions 10 Year Policy                                                                                             | Business Phone:                                                                                                                                                                                    |
| Select A Payment Method:                                                                                                                       | Email Address:                                                                                                                                                                                     |
| Name on Credit Card:                                                                                                                           |                                                                                                                                                                                                    |
| Credit Card Number:                                                                                                                            | Note: P.O. Boxes Are Not Accepted:<br>Besidence Address:                                                                                                                                           |
| Expiration Date (MM/YY): Card Code Verification:                                                                                               | Residence Address:                                                                                                                                                                                 |
| Charge Credit Card: 🛛 Visa 🗖 MasterCard 🗖 AMEX 🗖 Discover                                                                                      | Residence City:                                                                                                                                                                                    |
| Signature of Cardholder: X                                                                                                                     | County of Residence:                                                                                                                                                                               |
|                                                                                                                                                |                                                                                                                                                                                                    |
| Indicate Check Number / Money Order Number: #                                                                                                  | If Applicable:                                                                                                                                                                                     |
| Note: Make payable to Arkansas Notary "Discount" Association Co.                                                                               | Ship To Address:                                                                                                                                                                                   |
| Select A Shipping Method:                                                                                                                      | Ship To City:                                                                                                                                                                                      |
| Standard Shipping & Handling:  \$5.95\$                                                                                                        | Ship To State:                                                                                                                                                                                     |
| FedEx Ground - 1 to 5 Business Days:                                                                                                           | Ship To Zip Code:                                                                                                                                                                                  |
| FedEx 3 Day - 3 Business Days:\$\$\$17.95                                                                                                      | *Non-Residents Only Of Arkansas Complete The Following - Note:                                                                                                                                     |
| FedEx 2 Day - 2 Business Days:\$ 18.95                                                                                                         | P.O. Boxes Are Not Accepted.                                                                                                                                                                       |
| UPS Next Day - 1 Business Day:                                                                                                                 | *Employer's Name:                                                                                                                                                                                  |
|                                                                                                                                                | *Employer's Address:                                                                                                                                                                               |
|                                                                                                                                                | *Employer's City:                                                                                                                                                                                  |
| Grand Total Amount: \$                                                                                                                         | *Employer's State:                                                                                                                                                                                 |
| <i>Note: FedEx &amp; UPS options are ONLY for notary stamps and/or<br/>notary seals. All other products/documents will be shipped standard</i> | *Employer's Zip Code:<br>*Employer's County:                                                                                                                                                       |
| mail. Allow 2 to 4 business days for personalization prior to shipping                                                                         |                                                                                                                                                                                                    |
| based on model. Delivery time is based on distance to destination.                                                                             | Arkansas - Page 1 of 2 - 01/2019                                                                                                                                                                   |
| Toll Free: 1-800-366-8279 Arkansas No                                                                                                          | tary "Discount" Association Co                                                                                                                                                                     |