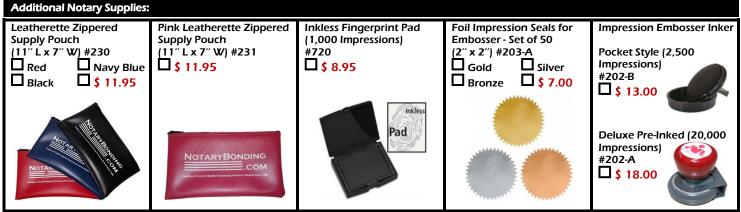

| Image: Strain of Trust & Integrity Empowering America's Notaries Since 1940.                                                                   |                                                                                                                                                                                                    |
|------------------------------------------------------------------------------------------------------------------------------------------------|----------------------------------------------------------------------------------------------------------------------------------------------------------------------------------------------------|
| ARKANSAS NOTARY "DISCOUNT" ASSOCIATION CO. ORDER FORM                                                                                          |                                                                                                                                                                                                    |
| BASIC - <b>\$ 48.00</b>                                                                                                                        | DELUXE - \$ 64.00                                                                                                                                                                                  |
| New or Renewal Notary Bond Package "A"                                                                                                         | New or Renewal Notary Bond Package "B"                                                                                                                                                             |
|                                                                                                                                                |                                                                                                                                                                                                    |
| <ul> <li>\$ 7,500 Notary Public 10 Year Bond.</li> <li>\$ 5,000 Notary Errors &amp; Omissions 10 Year Policy.</li> </ul>                       | <ul> <li>\$ 7,500 Notary Public 10 Year Bond.</li> <li>\$ 5,000 Notary Errors &amp; Omissions 10 Year Policy.</li> <li>Official Self-Inking Rectangular Seal Stamp (5,000 Impressions).</li> </ul> |
| ELITE - \$ 91.00                                                                                                                               | PREMIUM - \$ 121.00                                                                                                                                                                                |
| New or Renewal Notary Bond Package "C"                                                                                                         | New or Renewal Notary Bond Package "D"                                                                                                                                                             |
| \$ 7,500 Notary Public 10 Year Bond.                                                                                                           | \$ 7,500 Notary Public 10 Year Bond.                                                                                                                                                               |
| \$ 10,000 Notary Errors & Omissions 10 Year Policy.                                                                                            | \$ 25,000 Notary Errors & Omissions 10 Year Policy.                                                                                                                                                |
| Official Self-Inking Rectangular Seal Stamp (5,000 Impressions).                                                                               | Official Self-Inking Rectangular Seal Stamp (5,000 Impressions).                                                                                                                                   |
| Select A New or Renewal Notary Bond Package:                                                                                                   | Mandatory Information:                                                                                                                                                                             |
| Basic Package "A"                                                                                                                              | Print Your Name Exactly As You Wish To Be Commissioned:                                                                                                                                            |
| Deluxe Package "B"                                                                                                                             |                                                                                                                                                                                                    |
| Elite Package "C"\$ 91.00Premium Package "D"\$ 121.00                                                                                          | New Notary OR Renewal Notary                                                                                                                                                                       |
| Premium Package "D" 421.00<br>Optional Express Notary Bond Service:                                                                            | Renewal Only - County Commissioned In:                                                                                                                                                             |
| Receive your notary bond via email in 1 business day. 45.00                                                                                    | Renewal Only - Indicate Commission Expiration Date (MM/DD/YYYY):                                                                                                                                   |
| Additional Notary Errors & Omissions 10 Year Policy:                                                                                           | Renewal Only - Indicate Your Commission Number:                                                                                                                                                    |
| \$ 5,000 Notary Errors & Omissions 10 Year Policy                                                                                              |                                                                                                                                                                                                    |
| \$ 10,000 Notary Errors & Omissions 10 Year Policy                                                                                             | Daytime Phone:                                                                                                                                                                                     |
| \$ 25,000 Notary Errors & Omissions 10 Year Policy                                                                                             | Business Phone:                                                                                                                                                                                    |
| Select A Payment Method:                                                                                                                       | Email Address:                                                                                                                                                                                     |
| Name on Credit Card:                                                                                                                           |                                                                                                                                                                                                    |
| Credit Card Number:                                                                                                                            | Note: P.O. Boxes Are Not Accepted:<br>Besidence Address:                                                                                                                                           |
| Expiration Date (MM/YY): Card Code Verification:                                                                                               | Residence Address:                                                                                                                                                                                 |
| Charge Credit Card: 🛛 Visa 🗖 MasterCard 🗖 AMEX 🗖 Discover                                                                                      | Residence City:                                                                                                                                                                                    |
| Signature of Cardholder: X                                                                                                                     | County of Residence:                                                                                                                                                                               |
|                                                                                                                                                |                                                                                                                                                                                                    |
| Indicate Check Number / Money Order Number: #                                                                                                  | If Applicable:                                                                                                                                                                                     |
| Note: Make payable to Arkansas Notary "Discount" Association Co.                                                                               | Ship To Address:                                                                                                                                                                                   |
| Select A Shipping Method:                                                                                                                      | Ship To City:                                                                                                                                                                                      |
| Standard Shipping & Handling:  \$5.95\$                                                                                                        | Ship To State:                                                                                                                                                                                     |
| FedEx Ground - 1 to 5 Business Days:                                                                                                           | Ship To Zip Code:                                                                                                                                                                                  |
| FedEx 3 Day - 3 Business Days:\$\$\$17.95                                                                                                      | *Non-Residents Only Of Arkansas Complete The Following - Note:                                                                                                                                     |
| FedEx 2 Day - 2 Business Days:\$ 18.95                                                                                                         | P.O. Boxes Are Not Accepted.                                                                                                                                                                       |
| UPS Next Day - 1 Business Day:                                                                                                                 | *Employer's Name:                                                                                                                                                                                  |
|                                                                                                                                                | *Employer's Address:                                                                                                                                                                               |
|                                                                                                                                                | *Employer's City:                                                                                                                                                                                  |
| Grand Total Amount: \$                                                                                                                         | *Employer's State:                                                                                                                                                                                 |
| <i>Note: FedEx &amp; UPS options are ONLY for notary stamps and/or<br/>notary seals. All other products/documents will be shipped standard</i> | *Employer's Zip Code:<br>*Employer's County:                                                                                                                                                       |
| mail. Allow 2 to 4 business days for personalization prior to shipping                                                                         |                                                                                                                                                                                                    |
| based on model. Delivery time is based on distance to destination.                                                                             | Arkansas - Page 1 of 2 - 01/2019                                                                                                                                                                   |
| Toll Free: 1-800-366-8279 Arkansas No                                                                                                          | tary "Discount" Association Co                                                                                                                                                                     |