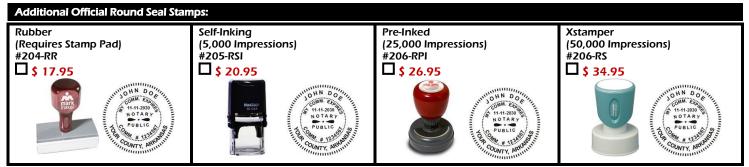

| Image: Strain of Trust & Integrity Empowering America's Notaries Since 1940.                                                                   |                                                                                                                                                                                                    |
|------------------------------------------------------------------------------------------------------------------------------------------------|----------------------------------------------------------------------------------------------------------------------------------------------------------------------------------------------------|
| ARKANSAS NOTARY "DISCOUNT" ASSOCIATION CO. ORDER FORM                                                                                          |                                                                                                                                                                                                    |
| BASIC - <b>\$ 48.00</b>                                                                                                                        | DELUXE - \$ 64.00                                                                                                                                                                                  |
| New or Renewal Notary Bond Package "A"                                                                                                         | New or Renewal Notary Bond Package "B"                                                                                                                                                             |
|                                                                                                                                                |                                                                                                                                                                                                    |
| <ul> <li>\$ 7,500 Notary Public 10 Year Bond.</li> <li>\$ 5,000 Notary Errors &amp; Omissions 10 Year Policy.</li> </ul>                       | <ul> <li>\$ 7,500 Notary Public 10 Year Bond.</li> <li>\$ 5,000 Notary Errors &amp; Omissions 10 Year Policy.</li> <li>Official Self-Inking Rectangular Seal Stamp (5,000 Impressions).</li> </ul> |
| ELITE - \$ 91.00                                                                                                                               | PREMIUM - \$ 121.00                                                                                                                                                                                |
| New or Renewal Notary Bond Package "C"                                                                                                         | New or Renewal Notary Bond Package "D"                                                                                                                                                             |
| \$ 7,500 Notary Public 10 Year Bond.                                                                                                           | \$ 7,500 Notary Public 10 Year Bond.                                                                                                                                                               |
| \$ 10,000 Notary Errors & Omissions 10 Year Policy.                                                                                            | \$ 25,000 Notary Errors & Omissions 10 Year Policy.                                                                                                                                                |
| Official Self-Inking Rectangular Seal Stamp (5,000 Impressions).                                                                               | Official Self-Inking Rectangular Seal Stamp (5,000 Impressions).                                                                                                                                   |
| Select A New or Renewal Notary Bond Package:                                                                                                   | Mandatory Information:                                                                                                                                                                             |
| Basic Package "A"                                                                                                                              | Print Your Name Exactly As You Wish To Be Commissioned:                                                                                                                                            |
| Deluxe Package "B"                                                                                                                             |                                                                                                                                                                                                    |
| Elite Package "C"\$ 91.00Premium Package "D"\$ 121.00                                                                                          | New Notary OR Renewal Notary                                                                                                                                                                       |
| Premium Package "D" 421.00<br>Optional Express Notary Bond Service:                                                                            | Renewal Only - County Commissioned In:                                                                                                                                                             |
| Receive your notary bond via email in 1 business day. 45.00                                                                                    | Renewal Only - Indicate Commission Expiration Date (MM/DD/YYYY):                                                                                                                                   |
| Additional Notary Errors & Omissions 10 Year Policy:                                                                                           | Renewal Only - Indicate Your Commission Number:                                                                                                                                                    |
| \$ 5,000 Notary Errors & Omissions 10 Year Policy                                                                                              |                                                                                                                                                                                                    |
| \$ 10,000 Notary Errors & Omissions 10 Year Policy                                                                                             | Daytime Phone:                                                                                                                                                                                     |
| \$ 25,000 Notary Errors & Omissions 10 Year Policy                                                                                             | Business Phone:                                                                                                                                                                                    |
| Select A Payment Method:                                                                                                                       | Email Address:                                                                                                                                                                                     |
| Name on Credit Card:                                                                                                                           |                                                                                                                                                                                                    |
| Credit Card Number:                                                                                                                            | Note: P.O. Boxes Are Not Accepted:<br>Besidence Address:                                                                                                                                           |
| Expiration Date (MM/YY): Card Code Verification:                                                                                               | Residence Address:                                                                                                                                                                                 |
| Charge Credit Card: 🛛 Visa 🗖 MasterCard 🗖 AMEX 🗖 Discover                                                                                      | Residence City:                                                                                                                                                                                    |
| Signature of Cardholder: X                                                                                                                     | County of Residence:                                                                                                                                                                               |
|                                                                                                                                                |                                                                                                                                                                                                    |
| Indicate Check Number / Money Order Number: #                                                                                                  | If Applicable:                                                                                                                                                                                     |
| Note: Make payable to Arkansas Notary "Discount" Association Co.                                                                               | Ship To Address:                                                                                                                                                                                   |
| Select A Shipping Method:                                                                                                                      | Ship To City:                                                                                                                                                                                      |
| Standard Shipping & Handling:  \$5.95\$                                                                                                        | Ship To State:                                                                                                                                                                                     |
| FedEx Ground - 1 to 5 Business Days:                                                                                                           | Ship To Zip Code:                                                                                                                                                                                  |
| FedEx 3 Day - 3 Business Days:\$\$\$17.95                                                                                                      | *Non-Residents Only Of Arkansas Complete The Following - Note:                                                                                                                                     |
| FedEx 2 Day - 2 Business Days:\$ 18.95                                                                                                         | P.O. Boxes Are Not Accepted.                                                                                                                                                                       |
| UPS Next Day - 1 Business Day:                                                                                                                 | *Employer's Name:                                                                                                                                                                                  |
|                                                                                                                                                | *Employer's Address:                                                                                                                                                                               |
|                                                                                                                                                | *Employer's City:                                                                                                                                                                                  |
| Grand Total Amount: \$                                                                                                                         | *Employer's State:                                                                                                                                                                                 |
| <i>Note: FedEx &amp; UPS options are ONLY for notary stamps and/or<br/>notary seals. All other products/documents will be shipped standard</i> | *Employer's Zip Code:<br>*Employer's County:                                                                                                                                                       |
| mail. Allow 2 to 4 business days for personalization prior to shipping                                                                         |                                                                                                                                                                                                    |
| based on model. Delivery time is based on distance to destination.                                                                             | Arkansas - Page 1 of 2 - 01/2019                                                                                                                                                                   |
| Toll Free: 1-800-366-8279 Arkansas No                                                                                                          | tary "Discount" Association Co                                                                                                                                                                     |