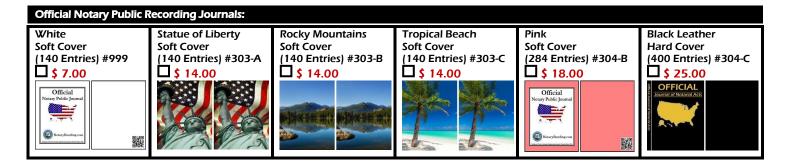

| Image: Strain of Trust & Integrity Empowering America's Notaries Since 1940.                                                                   |                                                                                                                                                                                                    |
|------------------------------------------------------------------------------------------------------------------------------------------------|----------------------------------------------------------------------------------------------------------------------------------------------------------------------------------------------------|
| ARKANSAS NOTARY "DISCOUNT" ASSOCIATION CO. ORDER FORM                                                                                          |                                                                                                                                                                                                    |
| BASIC - <b>\$ 48.00</b>                                                                                                                        | DELUXE - \$ 64.00                                                                                                                                                                                  |
| New or Renewal Notary Bond Package "A"                                                                                                         | New or Renewal Notary Bond Package "B"                                                                                                                                                             |
|                                                                                                                                                |                                                                                                                                                                                                    |
| <ul> <li>\$ 7,500 Notary Public 10 Year Bond.</li> <li>\$ 5,000 Notary Errors &amp; Omissions 10 Year Policy.</li> </ul>                       | <ul> <li>\$ 7,500 Notary Public 10 Year Bond.</li> <li>\$ 5,000 Notary Errors &amp; Omissions 10 Year Policy.</li> <li>Official Self-Inking Rectangular Seal Stamp (5,000 Impressions).</li> </ul> |
| ELITE - \$ 91.00                                                                                                                               | PREMIUM - \$ 121.00                                                                                                                                                                                |
| New or Renewal Notary Bond Package "C"                                                                                                         | New or Renewal Notary Bond Package "D"                                                                                                                                                             |
| \$ 7,500 Notary Public 10 Year Bond.                                                                                                           | \$ 7,500 Notary Public 10 Year Bond.                                                                                                                                                               |
| \$ 10,000 Notary Errors & Omissions 10 Year Policy.                                                                                            | \$ 25,000 Notary Errors & Omissions 10 Year Policy.                                                                                                                                                |
| Official Self-Inking Rectangular Seal Stamp (5,000 Impressions).                                                                               | Official Self-Inking Rectangular Seal Stamp (5,000 Impressions).                                                                                                                                   |
| Select A New or Renewal Notary Bond Package:                                                                                                   | Mandatory Information:                                                                                                                                                                             |
| Basic Package "A"                                                                                                                              | Print Your Name Exactly As You Wish To Be Commissioned:                                                                                                                                            |
| Deluxe Package "B"                                                                                                                             |                                                                                                                                                                                                    |
| Elite Package "C"\$ 91.00Premium Package "D"\$ 121.00                                                                                          | New Notary OR Renewal Notary                                                                                                                                                                       |
| Premium Package "D" 421.00<br>Optional Express Notary Bond Service:                                                                            | Renewal Only - County Commissioned In:                                                                                                                                                             |
| Receive your notary bond via email in 1 business day. 45.00                                                                                    | Renewal Only - Indicate Commission Expiration Date (MM/DD/YYYY):                                                                                                                                   |
| Additional Notary Errors & Omissions 10 Year Policy:                                                                                           | Renewal Only - Indicate Your Commission Number:                                                                                                                                                    |
| \$ 5,000 Notary Errors & Omissions 10 Year Policy                                                                                              |                                                                                                                                                                                                    |
| \$ 10,000 Notary Errors & Omissions 10 Year Policy                                                                                             | Daytime Phone:                                                                                                                                                                                     |
| \$ 25,000 Notary Errors & Omissions 10 Year Policy                                                                                             | Business Phone:                                                                                                                                                                                    |
| Select A Payment Method:                                                                                                                       | Email Address:                                                                                                                                                                                     |
| Name on Credit Card:                                                                                                                           |                                                                                                                                                                                                    |
| Credit Card Number:                                                                                                                            | Note: P.O. Boxes Are Not Accepted:<br>Besidence Address:                                                                                                                                           |
| Expiration Date (MM/YY): Card Code Verification:                                                                                               | Residence Address:                                                                                                                                                                                 |
| Charge Credit Card: 🛛 Visa 🗖 MasterCard 🗖 AMEX 🗖 Discover                                                                                      | Residence City:                                                                                                                                                                                    |
| Signature of Cardholder: X                                                                                                                     | County of Residence:                                                                                                                                                                               |
|                                                                                                                                                |                                                                                                                                                                                                    |
| Indicate Check Number / Money Order Number: #                                                                                                  | If Applicable:                                                                                                                                                                                     |
| Note: Make payable to Arkansas Notary "Discount" Association Co.                                                                               | Ship To Address:                                                                                                                                                                                   |
| Select A Shipping Method:                                                                                                                      | Ship To City:                                                                                                                                                                                      |
| Standard Shipping & Handling:  \$5.95\$                                                                                                        | Ship To State:                                                                                                                                                                                     |
| FedEx Ground - 1 to 5 Business Days:                                                                                                           | Ship To Zip Code:                                                                                                                                                                                  |
| FedEx 3 Day - 3 Business Days:\$\$\$17.95                                                                                                      | *Non-Residents Only Of Arkansas Complete The Following - Note:                                                                                                                                     |
| FedEx 2 Day - 2 Business Days:\$ 18.95                                                                                                         | P.O. Boxes Are Not Accepted.                                                                                                                                                                       |
| UPS Next Day - 1 Business Day:                                                                                                                 | *Employer's Name:                                                                                                                                                                                  |
|                                                                                                                                                | *Employer's Address:                                                                                                                                                                               |
|                                                                                                                                                | *Employer's City:                                                                                                                                                                                  |
| Grand Total Amount: \$                                                                                                                         | *Employer's State:                                                                                                                                                                                 |
| <i>Note: FedEx &amp; UPS options are ONLY for notary stamps and/or<br/>notary seals. All other products/documents will be shipped standard</i> | *Employer's Zip Code:<br>*Employer's County:                                                                                                                                                       |
| mail. Allow 2 to 4 business days for personalization prior to shipping                                                                         |                                                                                                                                                                                                    |
| based on model. Delivery time is based on distance to destination.                                                                             | Arkansas - Page 1 of 2 - 01/2019                                                                                                                                                                   |
| Toll Free: 1-800-366-8279 Arkansas No                                                                                                          | tary "Discount" Association Co                                                                                                                                                                     |