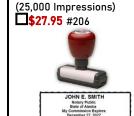

#### **OFFICIAL ROUND SEAL STAMPS**

MarkMaker Pre-Inked (25,000 Impressions) **\$32.95** #206-RPI

Xstamper Pre-Inked (50,000 Impressions)