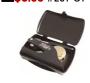

## **NOTARY SUPPLIES**

Leatherette Zippered Supply Pouch (11" L x 7" W x 6" H) **□\$11.95** Red #230 **\$11.95** Blue #230 **□\$11.95** Black #230 **\$11.95** Pink #231

**Embosser Protective** Storage Case (All hand-held notary seal embossers are compatible with case) **■\$8.00** #201-SY