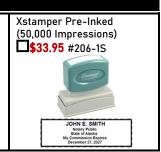

#### **OFFICIAL ROUND SEAL STAMPS**

MarkMaker Pre-Inked (25,000 Impressions) **\$32.95** #206-RPI

Xstamper Pre-Inked (50,000 Impressions)