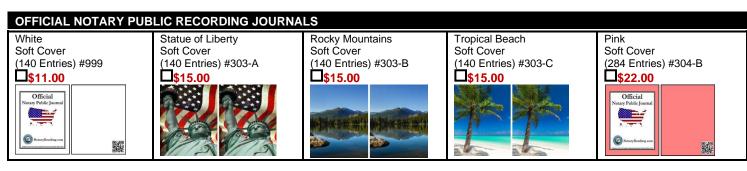

## **NOTARY SUPPLIES**

**□\$11.95** Pink #231

Leatherette Zippered Supply Pouch (11" L x 7" W x 6" H) **□\$11.95** Red #230 **□\$11.95** Green #230 **□\$11.95** Black #230 **\$11.95** Blue #230

Notary Receipt Book (50 Sets / 2-Part Carbonless Forms) **\$6.00** #305